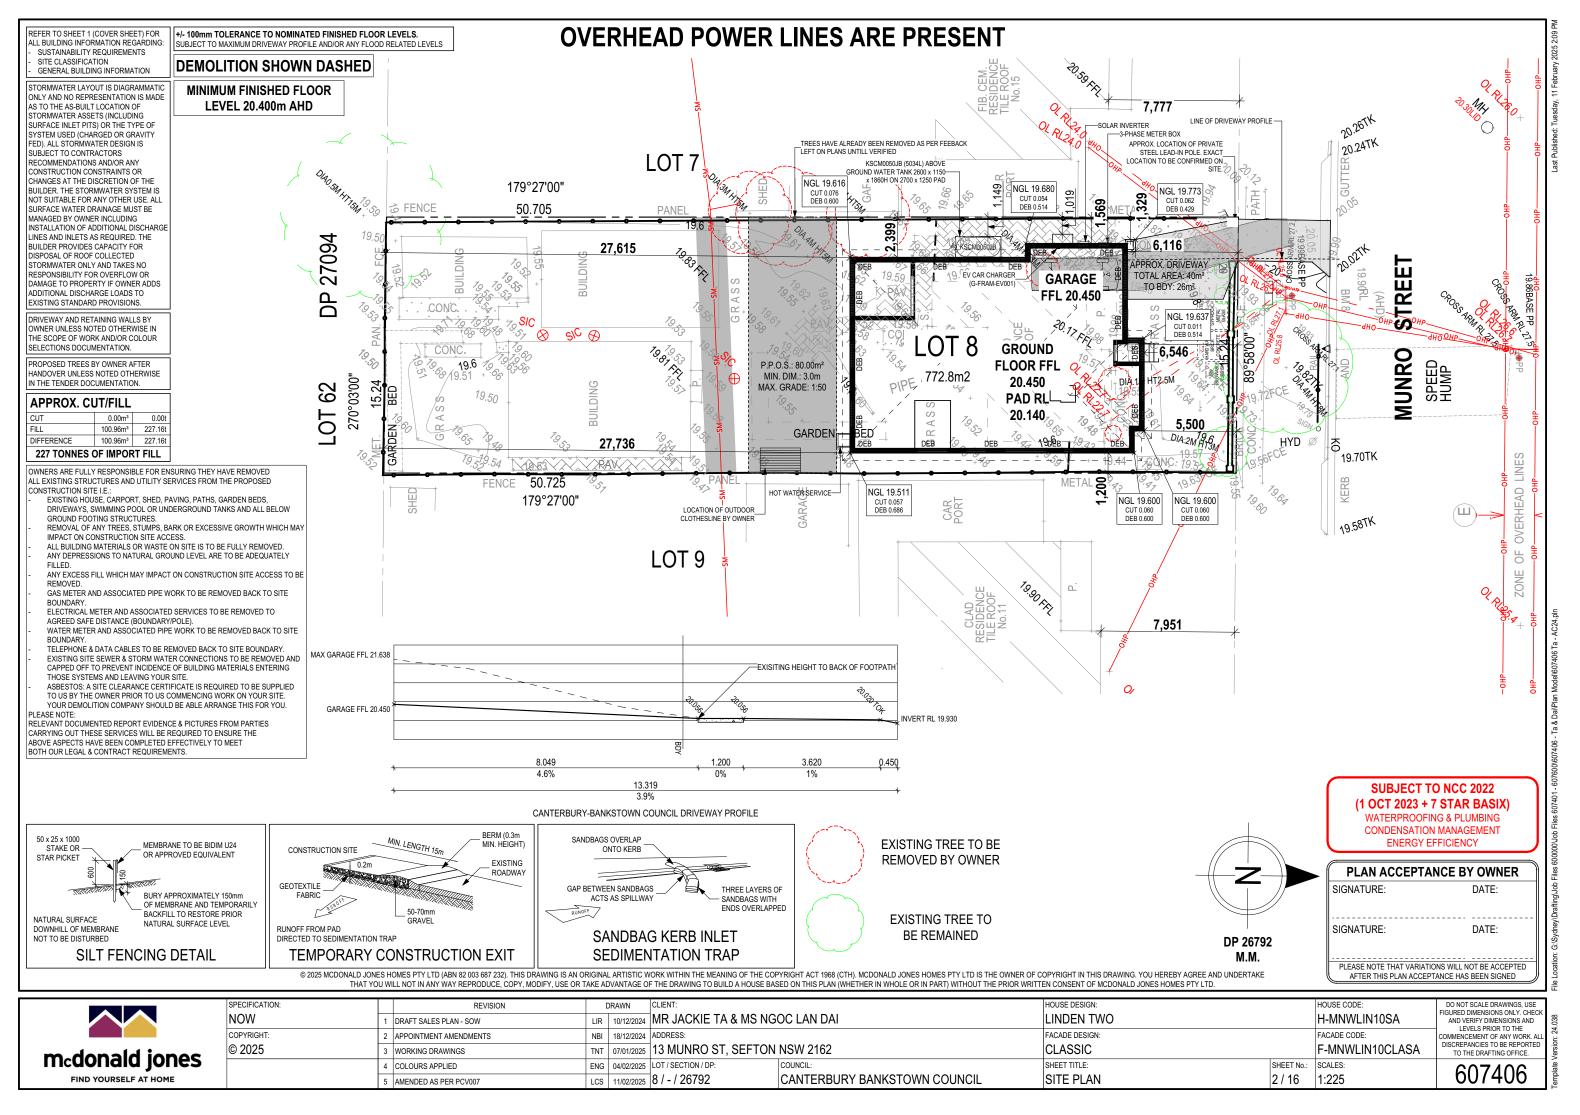

|                                                                                                                                                                                                                                                                                                                                                                                                                                                                                                                                                                                                                                                                                                                                                                                                                                                                                                                                                                    |                               | AS & NCC COMPLI                                                               | ANCE                                                                 | BUILDING CONTR                                | OLS & COMPLIANCE                               | INSULATION                                                                                                                                  | SUSTAINABILITY                                                                                                               |                                                                                                                                                                             |                                                                                             |
|--------------------------------------------------------------------------------------------------------------------------------------------------------------------------------------------------------------------------------------------------------------------------------------------------------------------------------------------------------------------------------------------------------------------------------------------------------------------------------------------------------------------------------------------------------------------------------------------------------------------------------------------------------------------------------------------------------------------------------------------------------------------------------------------------------------------------------------------------------------------------------------------------------------------------------------------------------------------|-------------------------------|-------------------------------------------------------------------------------|----------------------------------------------------------------------|-----------------------------------------------|------------------------------------------------|---------------------------------------------------------------------------------------------------------------------------------------------|------------------------------------------------------------------------------------------------------------------------------|-----------------------------------------------------------------------------------------------------------------------------------------------------------------------------|---------------------------------------------------------------------------------------------|
| DA                                                                                                                                                                                                                                                                                                                                                                                                                                                                                                                                                                                                                                                                                                                                                                                                                                                                                                                                                                 |                               | ALL CONSTRUCTION TO BE IN                                                     | ACCORDANCE WITH NCC 2022 AND                                         | CONTROL                                       | REQUIRED PROPOSED                              | ROOF MIN. 60mm FOIL FACED BLANKET UNDER ROOFING                                                                                             | PRELIMINARY SUSTAINABILITY COMPLIANCE FOR YOUR HOME                                                                          |                                                                                                                                                                             |                                                                                             |
| CANTERBURY BANKSTOWN COL                                                                                                                                                                                                                                                                                                                                                                                                                                                                                                                                                                                                                                                                                                                                                                                                                                                                                                                                           |                               |                                                                               | NDARDS AT TIME OF APPROVAL.<br>A AS 2870. REFER TO ENGINEERS DETAILS | SETBACKS                                      |                                                | CEILING R6.0 BATTS (EXCL. GARAGE) EXT. WALLS R2.2 BATTS (EXCL. GARAGE)                                                                      | REQUIRES FURTHER ASSESSMENT TO DETERMINE COMPLIANCE<br>CRITERIA. THIS ASSESSMENT WILL BE FINALISED UPON APPROVAL OF          |                                                                                                                                                                             |                                                                                             |
|                                                                                                                                                                                                                                                                                                                                                                                                                                                                                                                                                                                                                                                                                                                                                                                                                                                                                                                                                                    |                               | FOR ALL SLAB DETAILS.                                                         | OVIDED IN ACCORDANCE WITH NCC 2022.                                  | FRONT                                         | MIN. 5,500mm 5,500mm                           | WALL WRAP TO ENTIRE HOUSE                                                                                                                   | YOUR EXTERNAL COLOUR SELECTIONS TO DETERMINE IF VARIATIONS<br>ARE REQUIRED TO THE PROPOSED DWELLING E.G. ADDITIONAL          |                                                                                                                                                                             |                                                                                             |
| SHEET INDEX                                                                                                                                                                                                                                                                                                                                                                                                                                                                                                                                                                                                                                                                                                                                                                                                                                                                                                                                                        |                               | - ALL STEEL FRAMING TO BE                                                     | DESIGNED TO AS 4100-2020 OR AS/NZS                                   | GARAGE TO BOUNDARY<br>GARAGE TO BUILDING LINE | MIN. 6,500mm 6,546mm<br>MIN. 1,000mm 1,000mm   | INT. WALLS R2.2 BATTS TO GARAGE, BATHROOM AND LAUDRY                                                                                        | INSULATION, CHANGES IN WINDOW GLAZING / SIZE / ORIENTATION ETC.                                                              |                                                                                                                                                                             | 7                                                                                           |
| 1 COVER SHEET                                                                                                                                                                                                                                                                                                                                                                                                                                                                                                                                                                                                                                                                                                                                                                                                                                                                                                                                                      |                               | 4600-2018.<br>- INSULATION TO BE INSTALLI                                     | ED IN ACCORDANCE WITH NCC 2022 AND                                   | SIDE                                          | MIN. 900mm 1,200mm                             | FLOOR NO ADDITIONAL INSULATION                                                                                                              | YOU WILL BE ADVISED OF ANY REQUIREMENTS OR ALTERNATIVES<br>ONCE THE ASSESSMENT HAS BEEN COMPLETED.                           |                                                                                                                                                                             |                                                                                             |
| 2 SITE PLAN<br>3 WATER MANAGEMENT PLAN                                                                                                                                                                                                                                                                                                                                                                                                                                                                                                                                                                                                                                                                                                                                                                                                                                                                                                                             |                               | ALL APPLICABLE AUSTRALIA                                                      | N STANDARDS.                                                         | BULK & SCALE                                  |                                                | R2.0 BATTS TO BED 2, BED 3, BED 4 AND MASTER SUITE INTERNAL WALLS.                                                                          | BASIX AREAS                                                                                                                  |                                                                                                                                                                             | E E                                                                                         |
| 4 GROUND FLOOR PLAN                                                                                                                                                                                                                                                                                                                                                                                                                                                                                                                                                                                                                                                                                                                                                                                                                                                                                                                                                |                               | <ul> <li>GLAZING IN ACCORDANCE V</li> </ul>                                   | ACCORDANCE WITH AS 3660 AND NCC 2022.<br>VITH AS 1288 AND NCC 2022.  | SITE AREA                                     | 772.8m <sup>2</sup>                            |                                                                                                                                             | CONDITIONED AREA 139.05 m <sup>2</sup>                                                                                       |                                                                                                                                                                             |                                                                                             |
| 5 WINDOW & DOOR SCHEDULES                                                                                                                                                                                                                                                                                                                                                                                                                                                                                                                                                                                                                                                                                                                                                                                                                                                                                                                                          |                               |                                                                               | ANCE WITH AS 3786 AND NCC 2022.<br>G IN ACCORDANCE WITH NCC 2022     | FLOOR SPACE RATIO<br>BUILDING HEIGHT          | MAX. 0.5:1 0:1<br>MAX. 9,000mm 6,535mm         | NOTE TO OWNER                                                                                                                               | UNCONDITIONED AREA 11.43 m <sup>2</sup>                                                                                      |                                                                                                                                                                             | 1                                                                                           |
| 6 ROOF PLAN<br>7 ELEVATIONS / SECTION                                                                                                                                                                                                                                                                                                                                                                                                                                                                                                                                                                                                                                                                                                                                                                                                                                                                                                                              |                               | HOUSING PROVISIONS PAR                                                        | Г 10.2.                                                              | LANDSCAPE                                     |                                                | THESE PLANS MAY FEATURE WORKS THAT ARE EXCLUDED FROM THE                                                                                    | WATER RATINGS<br>SHOWER HEADS 3 STAR (> 7.5 BUT <= 9 L/MIN)                                                                  |                                                                                                                                                                             | -                                                                                           |
| 8 ELEVATIONS                                                                                                                                                                                                                                                                                                                                                                                                                                                                                                                                                                                                                                                                                                                                                                                                                                                                                                                                                       |                               | <ul> <li>EXTERNAL WATERPROOFIN<br/>4654.</li> </ul>                           | G IN ACCORDANCE WITH AS 3740 AND AS                                  | LANDSCAPED AREA                               | MIN. 347.76m <sup>2</sup> 351.86m <sup>2</sup> | SCOPE OF WORKS WITH THE BUILDER, BUT THEY HAVE BEEN INCLUDED<br>IN THESE DRAWINGS TO ASSIST IN THE OVERALL PLANNING AND                     | TOILET SUITES 4 STAR                                                                                                         |                                                                                                                                                                             |                                                                                             |
| 9 KITCHEN DETAILS                                                                                                                                                                                                                                                                                                                                                                                                                                                                                                                                                                                                                                                                                                                                                                                                                                                                                                                                                  |                               | <ul> <li>WET AREA FLOORS TO FALL<br/>1:50 GRADE (IF APPLICABLE)</li> </ul>    | TO FLOOR WASTES AT MIN. 1:80 AND MAX.                                | LANDSCAPED AREA - FRONT                       | MIN. 41.5m <sup>2</sup> 57.09m <sup>2</sup>    | ASSESSMENT OF THE BUILDING PROJECT. EXAMPLES OF SOME                                                                                        | KITCHEN TAPS 4 STAR                                                                                                          |                                                                                                                                                                             |                                                                                             |
| 10 BATHROOM DETAILS<br>11 ENSUITE DETAILS                                                                                                                                                                                                                                                                                                                                                                                                                                                                                                                                                                                                                                                                                                                                                                                                                                                                                                                          |                               | - CONDENSATION MANAGEME                                                       | ENT IN ACCORDANCE WITH NCC 2022                                      | EARTHWORKS                                    |                                                | REGULARLY EXCLUDED WORKS INCLUDE DRIVEWAYS, RETAINING WALLS,<br>SOLAR PANEL SPACING AND SITE DRAINAGE. PLEASE REFER TO YOUR                 | BATHROOM TAPS 5 STAR                                                                                                         |                                                                                                                                                                             |                                                                                             |
| 12 WC DETAILS                                                                                                                                                                                                                                                                                                                                                                                                                                                                                                                                                                                                                                                                                                                                                                                                                                                                                                                                                      |                               | <ul> <li>HOUSING PROVISIONS PART</li> <li>BUILDING SEALING IN ACCO</li> </ul> |                                                                      | CUT DEPTH<br>FILL DEPTH                       | MAX. 1,000mm 76mm<br>MAX. 600mm 0mm            | SCOPE OF WORKS AND COLOUR SELECTIONS DOCUMENTATION FOR                                                                                      | WATER HARVESTING AND USAGE TOTAL ROOF AREA 225.24 m <sup>2</sup>                                                             |                                                                                                                                                                             |                                                                                             |
| 13 LAUNDRY DETAILS                                                                                                                                                                                                                                                                                                                                                                                                                                                                                                                                                                                                                                                                                                                                                                                                                                                                                                                                                 |                               | <ul> <li>SERVICES IN ACCORDANCE</li> <li>EARTHWORKS IN ACCORDA</li> </ul>     | WITH NCC 2022.                                                       | ACCESS & AMENITY                              |                                                | DETAILS OF INCLUDED WORKS. SOME DETAILS ARE INDICATIVE ONLY FOR<br>EXAMPLE FLOORING, TILING, BRICKWORK AND CLADDING (EXPANSION              | MIN. WATER TANK CAPACITY 5034 L                                                                                              |                                                                                                                                                                             |                                                                                             |
| 14 FLOOR COVERINGS<br>15 SLAB PLAN                                                                                                                                                                                                                                                                                                                                                                                                                                                                                                                                                                                                                                                                                                                                                                                                                                                                                                                                 |                               |                                                                               | RKING) IN ACCORDANCE WITH NCC 2022 (IF                               | PARKING SPACES                                | MIN. 1 SPACE 2 SPACES                          | JOINTS, ORIENTATION AND LAYOUT) AND ARE SUBJECT TO CHANGE.                                                                                  | MIN. ROOF AREA DIRECTED TO TANK(S) 183.94 m <sup>2</sup>                                                                     |                                                                                                                                                                             |                                                                                             |
| 16 DRAINAGE PLAN                                                                                                                                                                                                                                                                                                                                                                                                                                                                                                                                                                                                                                                                                                                                                                                                                                                                                                                                                   |                               | APPLICABLE).<br>- EXHAUST FANS DUCTED TO                                      | OUTSIDE AIR (IF APPLICABLE).                                         | PRINCIPAL PRIVATE OPEN SF                     | PACE MIN. 80m <sup>2</sup> 80m <sup>2</sup>    |                                                                                                                                             | WATER TANK(S) CONNECTED TO AT LEAST ONE OUTDOOR TAP<br>ALL TOILETS                                                           |                                                                                                                                                                             |                                                                                             |
|                                                                                                                                                                                                                                                                                                                                                                                                                                                                                                                                                                                                                                                                                                                                                                                                                                                                                                                                                                    |                               |                                                                               | OUTOIDE AIR (IT AIT LIGABLE).                                        | BUILDING INFORM                               | ΛΑΤΙΟΝ                                         | ]                                                                                                                                           | GARDEN/LAWN AREA 350 m <sup>2</sup>                                                                                          |                                                                                                                                                                             |                                                                                             |
|                                                                                                                                                                                                                                                                                                                                                                                                                                                                                                                                                                                                                                                                                                                                                                                                                                                                                                                                                                    |                               | SITE SPECIFIC CO                                                              | NTROLS                                                               | GROUND FLOOR PITCHING H                       |                                                | 4                                                                                                                                           | RECYCLED WATER                                                                                                               |                                                                                                                                                                             |                                                                                             |
|                                                                                                                                                                                                                                                                                                                                                                                                                                                                                                                                                                                                                                                                                                                                                                                                                                                                                                                                                                    |                               | CONTROL                                                                       | DETAILS                                                              | FRAMES AND TRUSSES                            | STEEL                                          | 1                                                                                                                                           | RETICULATED RECYCLED WATER N/A                                                                                               |                                                                                                                                                                             |                                                                                             |
|                                                                                                                                                                                                                                                                                                                                                                                                                                                                                                                                                                                                                                                                                                                                                                                                                                                                                                                                                                    |                               | ACID SULPHATE SOIL                                                            | NO                                                                   | ROOF PITCH (U.N.O.)                           | 26.0°                                          |                                                                                                                                             |                                                                                                                              |                                                                                                                                                                             |                                                                                             |
|                                                                                                                                                                                                                                                                                                                                                                                                                                                                                                                                                                                                                                                                                                                                                                                                                                                                                                                                                                    |                               | BIODIVERSITY<br>BUILDING ENVELOPE                                             | NO<br>NO                                                             | ELECTRICITY SUPPLY<br>GAS SUPPLY              | SINGLE PHASE<br>NONE                           | 4                                                                                                                                           | HOT WATER SYSTEM 280L ELECTRIC HEAT PUMP (0 STCs) HEATING SYSTEM 1-PHASE REVERSE CYCLE AIR CONDITIONING                      |                                                                                                                                                                             |                                                                                             |
|                                                                                                                                                                                                                                                                                                                                                                                                                                                                                                                                                                                                                                                                                                                                                                                                                                                                                                                                                                    |                               | BUSHFIRE                                                                      | NO                                                                   | ROOF MATERIAL                                 | SHEET METAL                                    | 1                                                                                                                                           | COP 3.0 - 3.5                                                                                                                |                                                                                                                                                                             |                                                                                             |
|                                                                                                                                                                                                                                                                                                                                                                                                                                                                                                                                                                                                                                                                                                                                                                                                                                                                                                                                                                    |                               | CLASSIFIED ROAD                                                               | NO                                                                   | ROOF COLOUR                                   | MEDIUM                                         | 4                                                                                                                                           | COOLING SYSTEM 1-PHASE REVERSE CYCLE AIR CONDITIONING<br>EER 3.0 - 3.5                                                       |                                                                                                                                                                             |                                                                                             |
|                                                                                                                                                                                                                                                                                                                                                                                                                                                                                                                                                                                                                                                                                                                                                                                                                                                                                                                                                                    |                               | DESIGN WIND CLASSIFICATION<br>ESTATE/DEVELOPER GUIDELIN                       | , ,                                                                  | WALL MATERIAL<br>WALL COLOUR                  | BRICK VENEER                                   | 1                                                                                                                                           | CEILING FANS 4 - REFER TO FLOOR PLAN FOR LOCATIONS                                                                           |                                                                                                                                                                             |                                                                                             |
|                                                                                                                                                                                                                                                                                                                                                                                                                                                                                                                                                                                                                                                                                                                                                                                                                                                                                                                                                                    |                               | HERITAGE                                                                      | NO                                                                   | SLAB CLASSIFICATION                           | M                                              | ]                                                                                                                                           | VENTILATION (EXHAUST FANS)                                                                                                   |                                                                                                                                                                             |                                                                                             |
|                                                                                                                                                                                                                                                                                                                                                                                                                                                                                                                                                                                                                                                                                                                                                                                                                                                                                                                                                                    |                               | LANDSLIP HAZARD                                                               | NO                                                                   |                                               |                                                |                                                                                                                                             | AT LEAST ONE BATHROOM:<br>DUCTED TO OUTSIDE AIR, INTERLOCKED TO LIGHT/10 MIN. RUN-ON TIMER                                   |                                                                                                                                                                             |                                                                                             |
| TOTAL FLOOR AREAS                                                                                                                                                                                                                                                                                                                                                                                                                                                                                                                                                                                                                                                                                                                                                                                                                                                                                                                                                  | ]                             | MINE SUBSIDENCE<br>MINIMUM FLOOR LEVEL                                        | NO 20.400m AHD                                                       |                                               |                                                |                                                                                                                                             | KITCHEN RANGEHOOD:                                                                                                           |                                                                                                                                                                             |                                                                                             |
|                                                                                                                                                                                                                                                                                                                                                                                                                                                                                                                                                                                                                                                                                                                                                                                                                                                                                                                                                                    |                               | NOISE ATTENUATION                                                             | NO                                                                   |                                               |                                                |                                                                                                                                             | DUCTED TO OUTSIDE AIR, MANUAL SWITCH ON/OFF NO MECHANICAL VENTILATION TO LAUNDRY                                             |                                                                                                                                                                             |                                                                                             |
|                                                                                                                                                                                                                                                                                                                                                                                                                                                                                                                                                                                                                                                                                                                                                                                                                                                                                                                                                                    | 45 70                         | SALINE SOIL                                                                   | NO                                                                   |                                               |                                                |                                                                                                                                             | PRIMARY FLUORESCENT/LED LIGHTING (INCL. COVER)                                                                               |                                                                                                                                                                             |                                                                                             |
| ALFRESCO                                                                                                                                                                                                                                                                                                                                                                                                                                                                                                                                                                                                                                                                                                                                                                                                                                                                                                                                                           | 15.70<br>21.07                | SITE CLASSIFICATION<br>SNOW LOAD                                              | P-M<br>NO                                                            |                                               |                                                |                                                                                                                                             | N/A                                                                                                                          |                                                                                                                                                                             |                                                                                             |
| LIVING                                                                                                                                                                                                                                                                                                                                                                                                                                                                                                                                                                                                                                                                                                                                                                                                                                                                                                                                                             | 164.85                        | WITHIN 1km CALM SALT WATER                                                    |                                                                      |                                               |                                                |                                                                                                                                             | NATURAL LIGHTING                                                                                                             |                                                                                                                                                                             |                                                                                             |
| PORCH                                                                                                                                                                                                                                                                                                                                                                                                                                                                                                                                                                                                                                                                                                                                                                                                                                                                                                                                                              | 2.05<br>203.67 m <sup>2</sup> | WITHIN 50km BREAKING SURF                                                     |                                                                      |                                               |                                                |                                                                                                                                             | NATURAL LIGHTING TO KITCHEN<br>2 x BATHROOM(S)/TOILET(S)                                                                     |                                                                                                                                                                             |                                                                                             |
|                                                                                                                                                                                                                                                                                                                                                                                                                                                                                                                                                                                                                                                                                                                                                                                                                                                                                                                                                                    | 203.07 m <sup>2</sup>         | ZONING                                                                        | R2 - LOW DENSITY RESIDENTIAL                                         |                                               |                                                |                                                                                                                                             | ALTERNATIVE ENERGY                                                                                                           |                                                                                                                                                                             |                                                                                             |
|                                                                                                                                                                                                                                                                                                                                                                                                                                                                                                                                                                                                                                                                                                                                                                                                                                                                                                                                                                    |                               |                                                                               |                                                                      |                                               |                                                |                                                                                                                                             | PHOTOVOLTAIC SYSTEM MIN. 6.60KW PEAK                                                                                         |                                                                                                                                                                             |                                                                                             |
| B     D     D       B     D     D       B     D     D       B     D     D       B     D     D       B     D     D       B     D     D       B     D     D       B     D     D       B     D     D       B     D     D       B     D     D       B     D     D       B     D     D       B     D     D       B     D     D       B     D     D       B     D     D       B     D     D       B     D     D       B     D     D       B     D     D       B     D     D       B     D     D       B     D     D       B     D     D       B     D     D       B     D     D       B     D     D       B     D     D       B     D     D       B     D     D       B     D     D       B     D       B <th>5</th> <th></th> <th>12 12 12 12 12 12 12 12 12 12 12 12 12 1</th> <th></th> <th></th> <th></th> <th>OTHER         ELECTRIC COOKTOP, ELECTRIC OVEN         FIXED OUTDOOR CLOTHESLINE BY OWNER         NO FIXED INDOOR CLOTHESLINE</th> <th></th> <th></th> | 5                             |                                                                               | 12 12 12 12 12 12 12 12 12 12 12 12 12 1                             |                                               |                                                |                                                                                                                                             | OTHER         ELECTRIC COOKTOP, ELECTRIC OVEN         FIXED OUTDOOR CLOTHESLINE BY OWNER         NO FIXED INDOOR CLOTHESLINE |                                                                                                                                                                             |                                                                                             |
| LOT 8<br>#13 MUNRO STRE<br>ROOSE VI                                                                                                                                                                                                                                                                                                                                                                                                                                                                                                                                                                                                                                                                                                                                                                                                                                                                                                                                |                               |                                                                               |                                                                      |                                               |                                                | PYRIGHT ACT 1968 (CTH). MCDONALD JONES HOMES PTY LTD IS THE OWNER ON<br>SED ON THIS PLAN (WHETHER IN WHOLE OR IN PART) WITHOUT THE PRIOR WR |                                                                                                                              | SUBJECT TO<br>(1 OCT 2023 + 1<br>WATERPROOFIN<br>CONDENSATION<br>ENERGY E<br>PLAN ACCEPTA<br>SIGNATURE:<br>SIGNATURE:<br>PLEASE NOTE THAT VARIATIO<br>AFTER THIS PLAN ACCEP | 7 STAR BASIX)<br>NG & PLUMBING<br>MANAGEMENT<br>FFICIENCY<br>NCE BY OWNER<br>DATE:<br>DATE: |
| s s s s s s s s s s s s s s s s s s s                                                                                                                                                                                                                                                                                                                                                                                                                                                                                                                                                                                                                                                                                                                                                                                                                                                                                                                              |                               |                                                                               | REVISION                                                             | DRAWN                                         | CLIENT:                                        |                                                                                                                                             | HOUSE DESIGN:                                                                                                                |                                                                                                                                                                             | DO NOT SCALE DRAWINGS, USE<br>FIGURED DIMENSIONS ONLY. CHECK                                |
|                                                                                                                                                                                                                                                                                                                                                                                                                                                                                                                                                                                                                                                                                                                                                                                                                                                                                                                                                                    | VOW                           |                                                                               | 1 DRAFT SALES PLAN - SOW                                             |                                               | MR JACKIE TA & MS NG                           | UC LAN DAI                                                                                                                                  | LINDEN TWO                                                                                                                   | H-MNWLIN10SA                                                                                                                                                                | AND VERIFY DIMENSIONS AND<br>LEVELS PRIOR TO THE                                            |
|                                                                                                                                                                                                                                                                                                                                                                                                                                                                                                                                                                                                                                                                                                                                                                                                                                                                                                                                                                    |                               |                                                                               | 2 APPOINTMENT AMENDMENTS                                             |                                               |                                                | NOW 0400                                                                                                                                    | FACADE DESIGN:                                                                                                               |                                                                                                                                                                             | COMMENCEMENT OF ANY WORK. ALL<br>DISCREPANCIES TO BE REPORTED                               |
| mcdonald jones                                                                                                                                                                                                                                                                                                                                                                                                                                                                                                                                                                                                                                                                                                                                                                                                                                                                                                                                                     | 0 2025                        |                                                                               | 3 WORKING DRAWINGS                                                   |                                               | 2025 13 MUNRO ST, SEFTON                       |                                                                                                                                             | CLASSIC                                                                                                                      | F-MNWLIN10CLASA                                                                                                                                                             | TO THE DRAFTING OFFICE.                                                                     |
| -                                                                                                                                                                                                                                                                                                                                                                                                                                                                                                                                                                                                                                                                                                                                                                                                                                                                                                                                                                  |                               | -                                                                             | 4 COLOURS APPLIED                                                    |                                               | 2025 LOT / SECTION / DP:                       |                                                                                                                                             | SHEET TITLE: SHEET I                                                                                                         |                                                                                                                                                                             | 607406                                                                                      |
| FIND YOURSELF AT HOME                                                                                                                                                                                                                                                                                                                                                                                                                                                                                                                                                                                                                                                                                                                                                                                                                                                                                                                                              |                               |                                                                               | 5 AMENDED AS PER PCV007                                              | LCS   11/02/                                  | 2025 8 / - / 26792                             | CANTERBURY BANKSTOWN COUNCIL                                                                                                                | COVER SHEET 1 / 16                                                                                                           | 1:100                                                                                                                                                                       |                                                                                             |