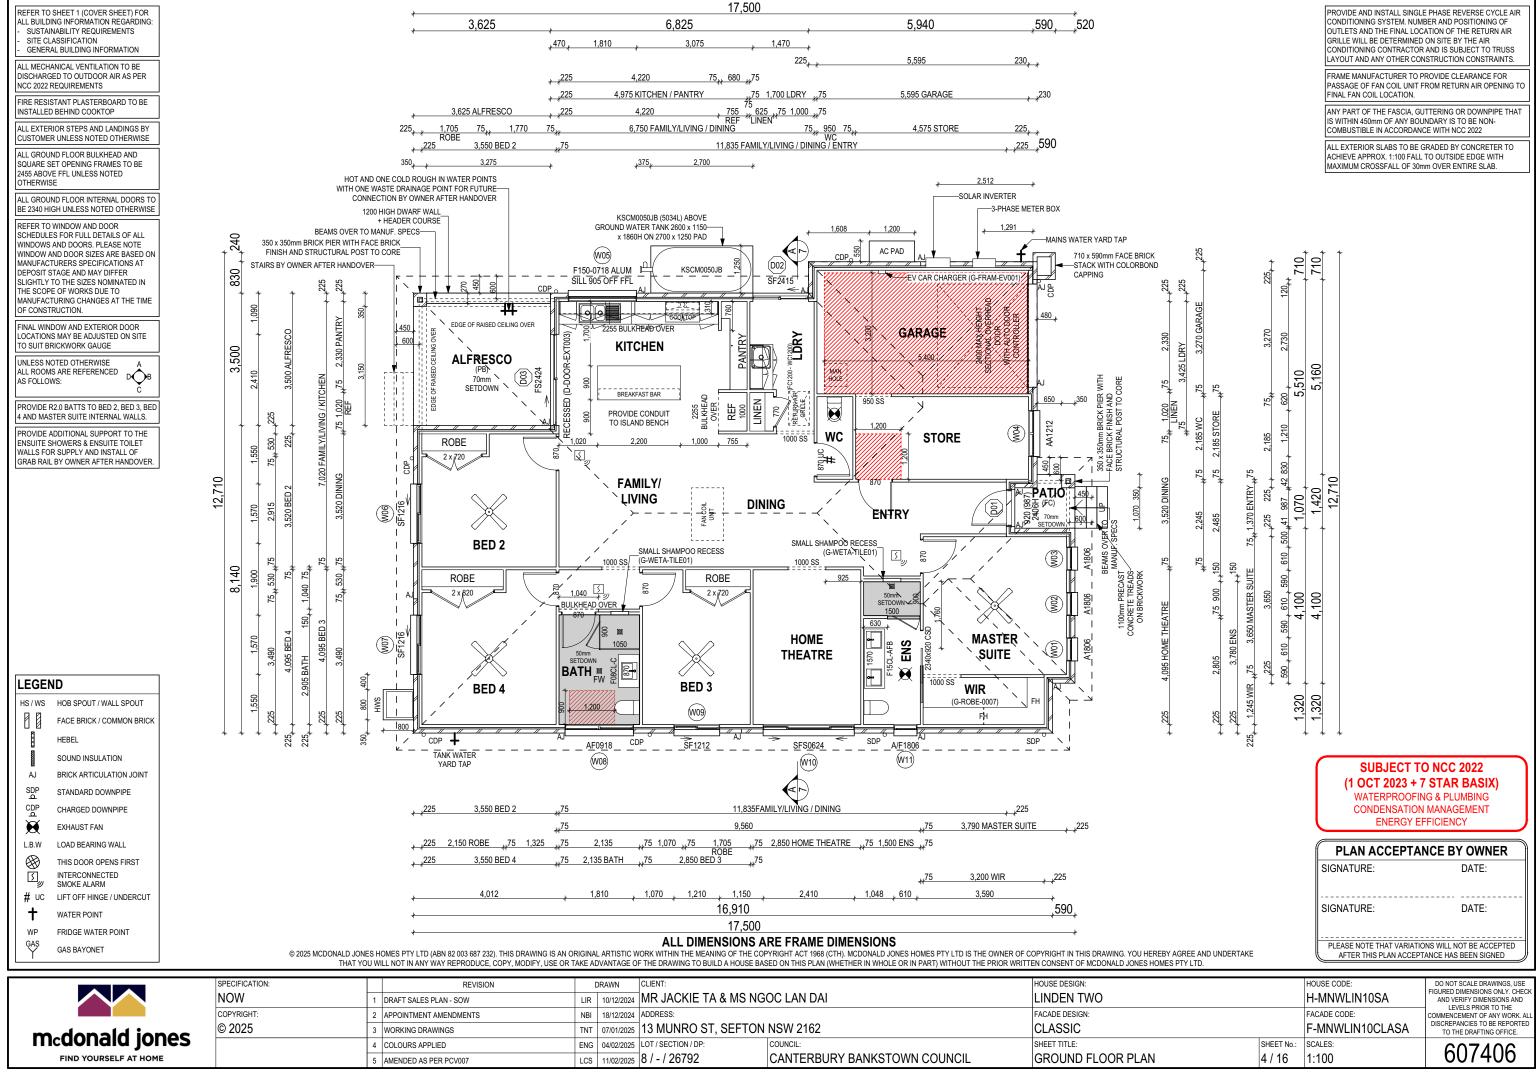

|                       | SPECIFICATION: |   | REVISION               | [   | DRAWN      | CLIENT:               |                              | HOUSE DESIGN:     |
|-----------------------|----------------|---|------------------------|-----|------------|-----------------------|------------------------------|-------------------|
|                       | NOW            | 1 | DRAFT SALES PLAN - SOW | LIR | 10/12/2024 | MR JACKIE TA & MS NGO | OC LAN DAI                   | LINDEN TWO        |
|                       | COPYRIGHT:     | 2 | APPOINTMENT AMENDMENTS | NBI | 18/12/2024 |                       |                              | FACADE DESIGN:    |
| donald ionos          | © 2025         | 3 | WORKING DRAWINGS       | TNT | 07/01/2025 | 13 MUNRO ST, SEFTON   | NSW 2162                     | CLASSIC           |
| donald jones          |                | 4 | COLOURS APPLIED        | ENG |            |                       | COUNCIL:                     | SHEET TITLE:      |
| FIND YOURSELF AT HOME |                | 5 | AMENDED AS PER PCV007  | LCS | 11/02/2025 | 8 / - / 26792         | CANTERBURY BANKSTOWN COUNCIL | GROUND FLOOR PLAN |