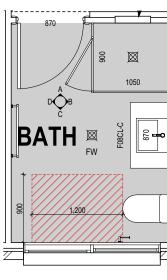

24 | MR JACKIE TA & MS NGC | DC LAN DAI                   | LINDEN TWO     |
|                       | COPYRIGHT:     | 2 APPOINTMENT AMENDMENTS | NBI | 18/12/2024 | ADDRESS:              |                              | FACADE DESIGN: |
| m-donald ionos        | © 2025         | 3 WORKING DRAWINGS       | TNT | 07/01/2025 | 13 MUNRO ST, SEFTON N | NSW 2162                     | CLASSIC        |
| mcdonald jones        |                | 4 COLOURS APPLIED        | ENG |            |                       |                              | SHEET TITLE:   |
| FIND YOURSELF AT HOME |                | 5 AMENDED AS PER PCV007  | LCS | 11/02/2025 | 8 / - / 26792         | CANTERBURY BANKSTOWN COUNCIL | ELEVATIONS     |

SH = SNAP HEADER SILL

607406 - Ta & Dai\Plan Model\607406 Ta - AC24.pln







**BATHROOM PLAN** SCALE: 1:50

© 2025 MCDONALD JONES HOMES PTY LTD (ABN 82 003 687 232). THIS DRAWING IS AN ORIGINAL ARTISTIC WORK WITHIN THE MEANING OF THE COPYRIGHT ACT 1968 (CTH). MCDONALD JONES HOMES PTY LTD IS THE OWNER OF COPYRIGHT IN THIS DRAWING. YOU HEREBY AGREE AND UNDE THAT YOU WILL NOT IN ANY WAY REPRODUCE, COPY, MODIFY, USE OR TAKE ADVANTAGE OF THE DRAWING TO BUILD A HOUSE BASED ON THIS PLAN (WHETHER IN WHOLE OR IN PART) WITHOUT THE PRIOR WRITTEN CONSENT OF MCDONALD JONES HOMES PTY LTD. ALL DIMENSIONS ARE FRAME DIMENSIONS

|                       | SPECIFICATION: | REVISION                 |     | 5.0.000    | CLIENT:              |                              | HOUSE DESIGN:    |
|-----------------------|----------------|--------------------------|-----|------------|------