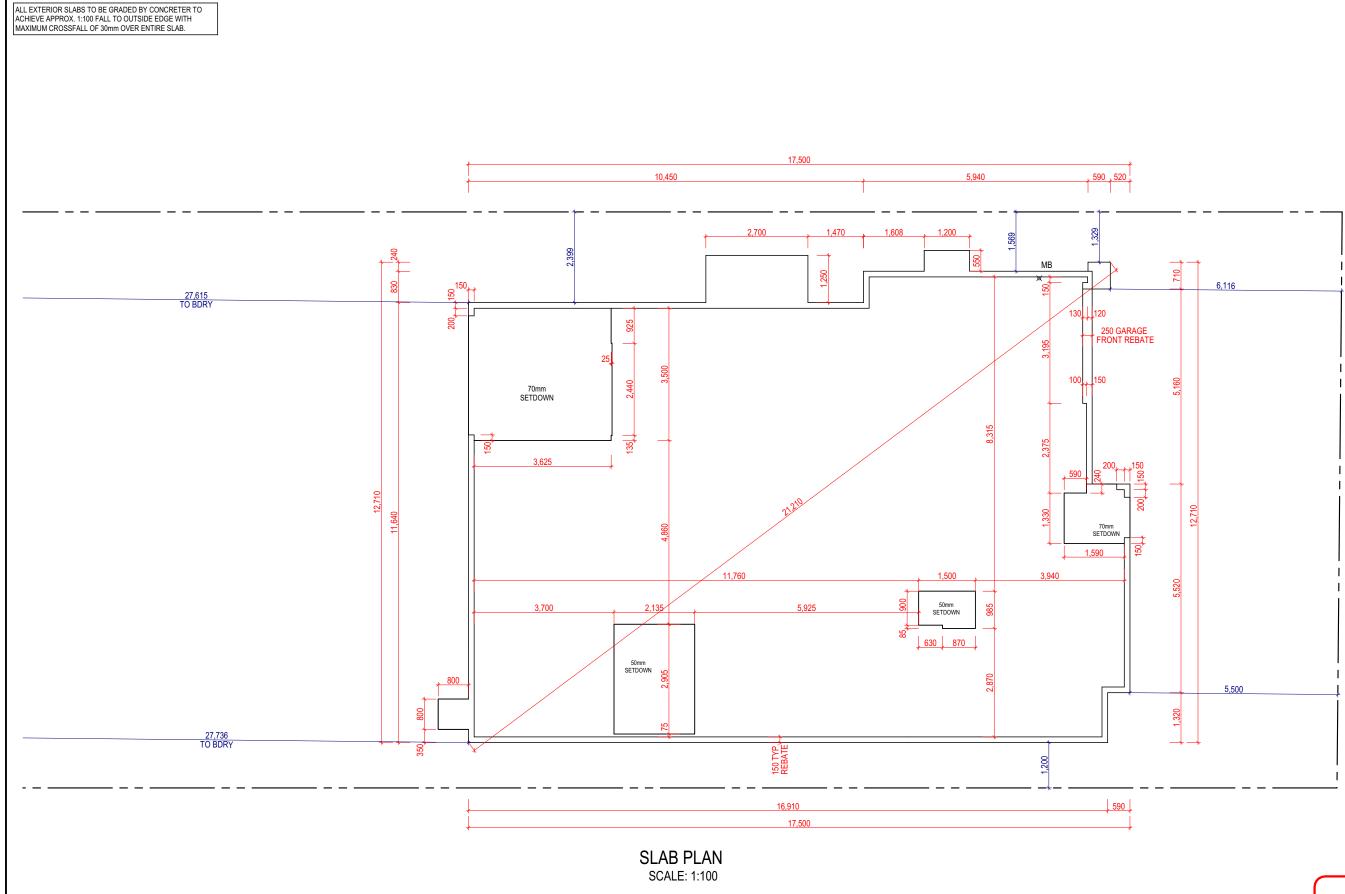

- / 26792 CANTERBURY BANKSTOWN COUNCIL | SHEET TITLE: SHEET NO.:<br>FLOOR COVERINGS 14 / 16 |                             | 607406                                                                                    |
|                                                                                                                                                                                                                                 |                | 3 AMENDED AS FER FCV007                       | LC3 11/02/2023                   |                                                                            |                                                    | 1.100                       |                                                                                           |





© 2025 MCDONALD JONES HOMES PTY LTD (ABN 82 003 687 232). THIS DRAWING IS AN ORIGINAL ARTISTIC WORK WITHIN THE MEANING OF THE COPYRIGHT ACT 1968 (CTH). MCDONALD JONES HOMES PTY LTD IS THE OWNER OF COPYRIGHT IN THIS DRAWING. YOU HEREBY AGREE AND UNDERTAKE THAT YOU WILL NOT IN ANY WAY REPRODUCE, COPY, MODIFY, USE OR TAKE ADVANTAGE OF THE DRAWING TO BUILD A HOUSE BASED ON THIS PLAN (WHETHER IN WHOLE OR IN PART) WITHOUT THE PRIOR WRITTEN CONSENT OF MCDONALD JONES HOMES PTY LTD.

|                       | SPECIFICATION: | REVISION                 | DR  | RAWN CLIENT:                    |                              | HOUSE DESIGN:  |             | HOUSE CODE:     | DO NOT SCALE DRAWINGS, USE                                                         |
|-----------------------|----------------|-