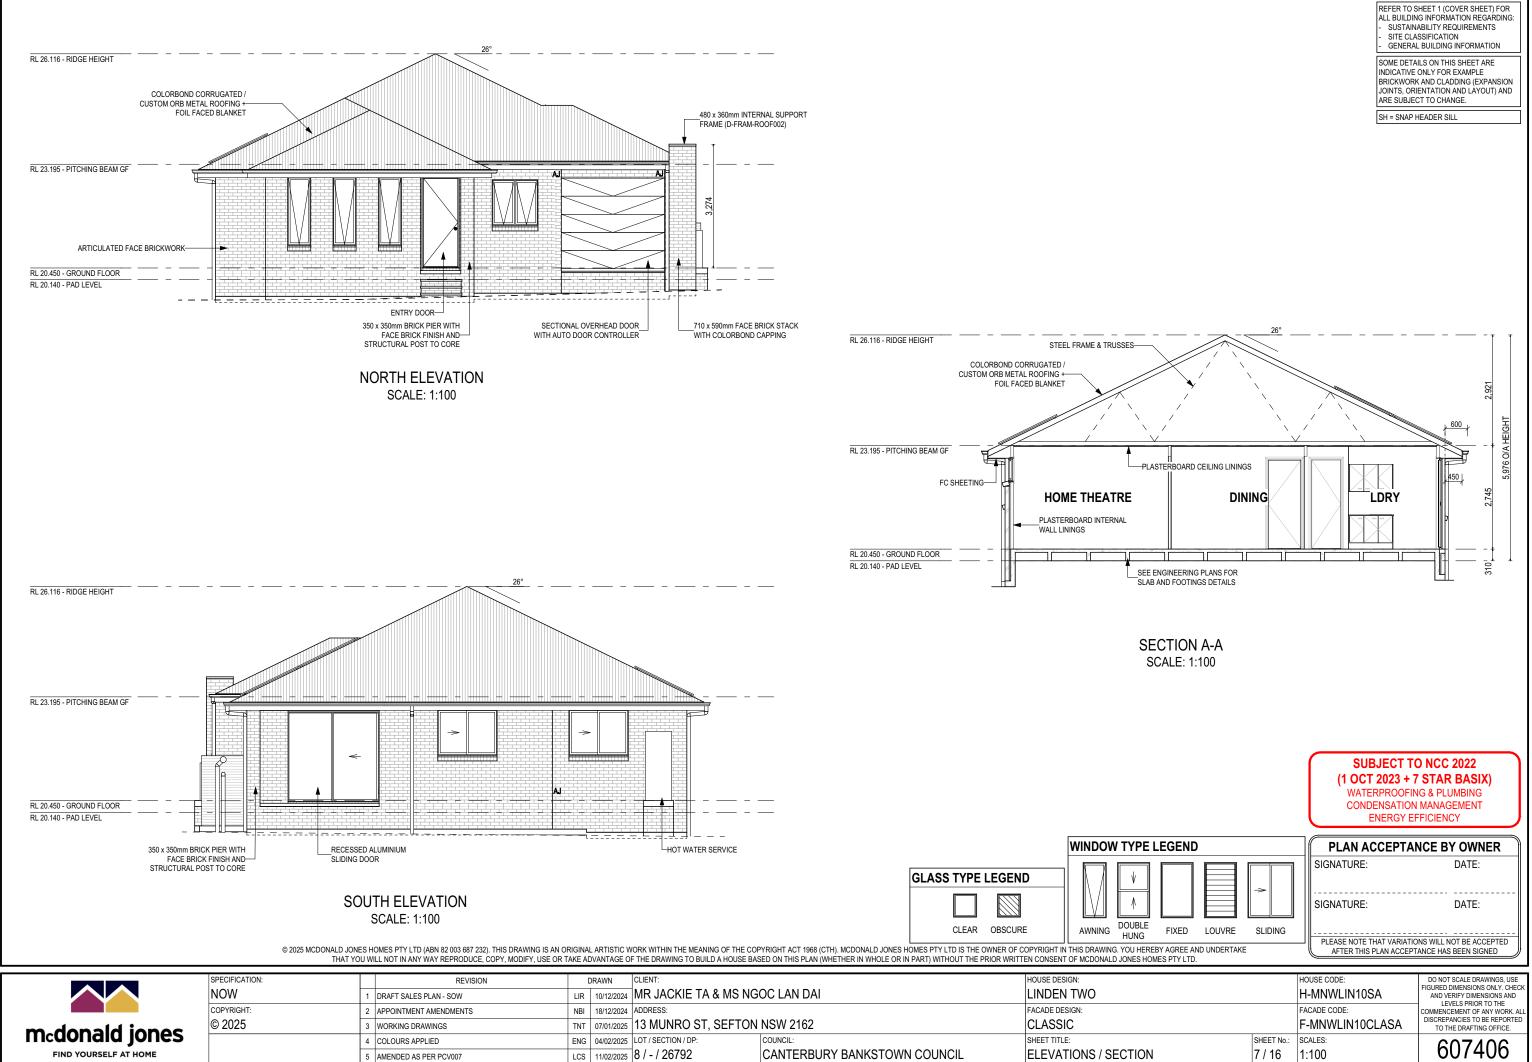

|                                                                                                                                                                                                                                                                                                                                                                                                                                                                                                                                                                                                                                                                                                                                                                                                                                                                                                                                                                    |                               | AS & NCC COMPLI                                                               | ANCE                                                                 | BUILDING CONTR                                | OLS & COMPLIANCE                               | INSULATION                                                                                                                                  | SUSTAINABILITY                                                                                                               |                                                                                                                                                                             |                                                                                             |
|--------------------------------------------------------------------------------------------------------------------------------------------------------------------------------------------------------------------------------------------------------------------------------------------------------------------------------------------------------------------------------------------------------------------------------------------------------------------------------------------------------------------------------------------------------------------------------------------------------------------------------------------------------------------------------------------------------------------------------------------------------------------------------------------------------------------------------------------------------------------------------------------------------------------------------------------------------------------|-------------------------------|-------------------------------------------------------------------------------|----------------------------------------------------------------------|-----------------------------------------------|------------------------------------------------|---------------------------------------------------------------------------------------------------------------------------------------------|------------------------------------------------------------------------------------------------------------------------------|-----------------------------------------------------------------------------------------------------------------------------------------------------------------------------|---------------------------------------------------------------------------------------------|
| DA                                                                                                                                                                                                                                                                                                                                                                                                                                                                                                                                                                                                                                                                                                                                                                                                                                                                                                                                                                 |                               | ALL CONSTRUCTION TO BE IN                                                     | ACCORDANCE WITH NCC 2022 AND                                         | CONTROL                                       | REQUIRED PROPOSED                              | ROOF MIN. 60mm FOIL FACED BLANKET UNDER ROOFING                                                                                             | PRELIMINARY SUSTAINABILITY COMPLIANCE FOR YOUR HOME                                                                          |                                                                                                                                                                             |                                                                                             |
| CANTERBURY BANKSTOWN COL                                                                                                                                                                                                                                                                                                                                                                                                                                                                                                                                                                                                                                                                                                                                                                                                                                                                                                                                           |                               |                                                                               | NDARDS AT TIME OF APPROVAL.<br>A AS 2870. REFER TO ENGINEERS DETAILS | SETBACKS                                      |                                                | CEILING R6.0 BATTS (EXCL. GARAGE) EXT. WALLS R2.2 BATTS (EXCL. GARAGE)                                                                      | REQUIRES FURTHER ASSESSMENT TO DETERMINE COMPLIANCE<br>CRITERIA. THIS ASSESSMENT WILL BE FINALISED UPON APPROVAL OF          |                                                                                                                                                                             |                                                                                             |
|                                                                                                                                                                                                                                                                                                                                                                                                                                                                                                                                                                                                                                                                                                                                                                                                                                                                                                                                                                    |                               | FOR ALL SLAB DETAILS.                                                         | OVIDED IN ACCORDANCE WITH NCC 2022.                                  | FRONT                                         | MIN. 5,500mm 5,500mm                           | WALL WRAP TO ENTIRE HOUSE                                                                                                                   | YOUR EXTERNAL COLOUR SELECTIONS TO DETERMINE IF VARIATIONS<br>ARE REQUIRED TO THE PROPOSED DWELLING E.G. ADDITIONAL          |                                                                                                                                                                             |                                                                                             |
| SHEET INDEX                                                                                                                                                                                                                                                                                                                                                                                                                                                                                                                                                                                                                                                                                                                                                                                                                                                                                                                                                        |                               | - ALL STEEL FRAMING TO BE                                                     | DESIGNED TO AS 4100-2020 OR AS/NZS                                   | GARAGE TO BOUNDARY<br>GARAGE TO BUILDING LINE | MIN. 6,500mm 6,546mm<br>MIN. 1,000mm 1,000mm   | INT. WALLS R2.2 BATTS TO GARAGE, BATHROOM AND LAUDRY                                                                                        | INSULATION, CHANGES IN WINDOW GLAZING / SIZE / ORIENTATION ETC.                                                              |                                                                                                                                                                             | 7                                                                                           |
| 1 COVER SHEET                                                                                                                                                                                                                                                                                                                                                                                                                                                                                                                                                                                                                                                                                                                                                                                                                                                                                                                                                      |                               | 4600-2018.<br>- INSULATION TO BE INSTALLI                                     | ED IN ACCORDANCE WITH NCC 2022 AND                                   | SIDE                                          | MIN. 900mm 1,200mm                             | FLOOR NO ADDITIONAL INSULATION                                                                                                              | YOU WILL BE ADVISED OF ANY REQUIREMENTS OR ALTERNATIVES<br>ONCE THE ASSESSMENT HAS BEEN COMPLETED.                           |                                                                                                                                                                             |                                                                                             |
| 2 SITE PLAN<br>3 WATER MANAGEMENT PLAN                                                                                                                                                                                                                                                                                                                                                                                                                                                                                                                                                                                                                                                                                                                                                                                                                                                                                                                             |                               | ALL APPLICABLE AUSTRALIA                                                      | N STANDARDS.                                                         | BULK & SCALE                                  |                                                | R2.0 BATTS TO BED 2, BED 3, BED 4 AND MASTER SUITE INTERNAL WALLS.                                                                          | BASIX AREAS                                                                                                                  |                                                                                                                                                                             | E E                                                                                         |
| 4 GROUND FLOOR PLAN                                                                                                                                                                                                                                                                                                                                                                                                                                                                                                                                                                                                                                                                                                                                                                                                                                                                                                                                                |                               | <ul> <li>GLAZING IN ACCORDANCE V</li> </ul>                                   | ACCORDANCE WITH AS 3660 AND NCC 2022.<br>VITH AS 1288 AND NCC 2022.  | SITE AREA                                     | 772.8m <sup>2</sup>                            |                                                                                                                                             | CONDITIONED AREA 139.05 m <sup>2</sup>                                                                                       |                                                                                                                                                                             |                                                                                             |
| 5 WINDOW & DOOR SCHEDULES                                                                                                                                                                                                                                                                                                                                                                                                                                                                                                                                                                                                                                                                                                                                                                                                                                                                                                                                          |                               |                                                                               | ANCE WITH AS 3786 AND NCC 2022.<br>G IN ACCORDANCE WITH NCC 2022     | FLOOR SPACE RATIO<br>BUILDING HEIGHT          | MAX. 0.5:1 0:1<br>MAX. 9,000mm 6,535mm         | NOTE TO OWNER                                                                                                                               | UNCONDITIONED AREA 11.43 m <sup>2</sup>                                                                                      |                                                                                                                                                                             | 1                                                                                           |
| 6 ROOF PLAN<br>7 ELEVATIONS / SECTION                                                                                                                                                                                                                                                                                                                                                                                                                                                                                                                                                                                                                                                                                                                                                                                                                                                                                                                              |                               | HOUSING PROVISIONS PAR                                                        | Г 10.2.                                                              | LANDSCAPE                                     |                                                | THESE PLANS MAY FEATURE WORKS THAT ARE EXCLUDED FROM THE                                                                                    | WATER RATINGS<br>SHOWER HEADS 3 STAR (> 7.5 BUT <= 9 L/MIN)                                                                  |                                                                                                                                                                             | -                                                                                           |
| 8 ELEVATIONS                                                                                                                                                                                                                                                                                                                                                                                                                                                                                                                                                                                                                                                                                                                                                                                                                                                                                                                                                       |                               | <ul> <li>EXTERNAL WATERPROOFIN<br/>4654.</li> </ul>                           | G IN ACCORDANCE WITH AS 3740 AND AS                                  | LANDSCAPED AREA                               | MIN. 347.76m <sup>2</sup> 351.86m <sup>2</sup> | SCOPE OF WORKS WITH THE BUILDER, BUT THEY HAVE BEEN INCLUDED<br>IN THESE DRAWINGS TO ASSIST IN THE OVERALL PLANNING AND                     | TOILET SUITES 4 STAR                                                                                                         |                                                                                                                                                                             |                                                                                             |
| 9 KITCHEN DETAILS                                                                                                                                                                                                                                                                                                                                                                                                                                                                                                                                                                                                                                                                                                                                                                                                                                                                                                                                                  |                               | <ul> <li>WET AREA FLOORS TO FALL<br/>1:50 GRADE (IF APPLICABLE)</li> </ul>    | TO FLOOR WASTES AT MIN. 1:80 AND MAX.                                | LANDSCAPED AREA - FRONT                       | MIN. 41.5m <sup>2</sup> 57.09m <sup>2</sup>    | ASSESSMENT OF THE BUILDING PROJECT. EXAMPLES OF SOME                                                                                        | KITCHEN TAPS 4 STAR                                                                                                          |                                                                                                                                                                             |                                                                                             |
| 10 BATHROOM DETAILS<br>11 ENSUITE DETAILS                                                                                                                                                                                                                                                                                                                                                                                                                                                                                                                                                                                                                                                                                                                                                                                                                                                                                                                          |                               | - CONDENSATION MANAGEME                                                       | ENT IN ACCORDANCE WITH NCC 2022                                      | EARTHWORKS                                    |                                                | REGULARLY EXCLUDED WORKS INCLUDE DRIVEWAYS, RETAINING WALLS,<br>SOLAR PANEL SPACING AND SITE DRAINAGE. PLEASE REFER TO YOUR                 | BATHROOM TAPS 5 STAR                                                                                                         |                                                                                                                                                                             |                                                                                             |
| 12 WC DETAILS                                                                                                                                                                                                                                                                                                                                                                                                                                                                                                                                                                                                                                                                                                                                                                                                                                                                                                                                                      |                               | <ul> <li>HOUSING PROVISIONS PART</li> <li>BUILDING SEALING IN ACCO</li> </ul> |                                                                      | CUT DEPTH<br>FILL DEPTH                       | MAX. 1,000mm 76mm<br>MAX. 600mm 0mm            | SCOPE OF WORKS AND COLOUR SELECTIONS DOCUMENTATION FOR                                                                                      | WATER HARVESTING AND USAGE TOTAL ROOF AREA 225.24 m <sup>2</sup>                                                             |                                                                                                                                                                             |                                                                                             |
| 13 LAUNDRY DETAILS                                                                                                                                                                                                                                                                                                                                                                                                                                                                                                                                                                                                                                                                                                                                                                                                                                                                                                                                                 |                               | <ul> <li>SERVICES IN ACCORDANCE</li> <li>EARTHWORKS IN ACCORDA</li> </ul>     | WITH NCC 2022.                                                       | ACCESS & AMENITY                              |                                                | DETAILS OF INCLUDED WORKS. SOME DETAILS ARE INDICATIVE ONLY FOR<br>EXAMPLE FLOORING, TILING, BRICKWORK AND CLADDING (EXPANSION              | MIN. WATER TANK CAPACITY 5034 L                                                                                              |                                                                                                                                                                             |                                                                                             |
| 14 FLOOR COVERINGS<br>15 SLAB PLAN                                                                                                                                                                                                                                                                                                                                                                                                                                                                                                                                                                                                                                                                                                                                                                                                                                                                                                                                 |                               |                                                                               | RKING) IN ACCORDANCE WITH NCC 2022 (IF                               | PARKING SPACES                                | MIN. 1 SPACE 2 SPACES                          | JOINTS, ORIENTATION AND LAYOUT) AND ARE SUBJECT TO CHANGE.                                                                                  | MIN. ROOF AREA DIRECTED TO TANK(S) 183.94 m <sup>2</sup>                                                                     |                                                                                                                                                                             |                                                                                             |
| 16 DRAINAGE PLAN                                                                                                                                                                                                                                                                                                                                                                                                                                                                                                                                                                                                                                                                                                                                                                                                                                                                                                                                                   |                               | APPLICABLE).<br>- EXHAUST FANS DUCTED TO                                      | OUTSIDE AIR (IF APPLICABLE).                                         | PRINCIPAL PRIVATE OPEN SF                     | PACE MIN. 80m <sup>2</sup> 80m <sup>2</sup>    |                                                                                                                                             | WATER TANK(S) CONNECTED TO AT LEAST ONE OUTDOOR TAP<br>ALL TOILETS                                                           |                                                                                                                                                                             |                                                                                             |
|                                                                                                                                                                                                                                                                                                                                                                                                                                                                                                                                                                                                                                                                                                                                                                                                                                                                                                                                                                    |                               |                                                                               | OUTOIDE AIR (IT AIT LIGABLE).                                        | BUILDING INFORM                               | ΛΑΤΙΟΝ                                         | ]                                                                                                                                           | GARDEN/LAWN AREA 350 m <sup>2</sup>                                                                                          |                                                                                                                                                                             |                                                                                             |
|                                                                                                                                                                                                                                                                                                                                                                                                                                                                                                                                                                                                                                                                                                                                                                                                                                                                                                                                                                    |                               | SITE SPECIFIC CO                                                              | NTROLS                                                               | GROUND FLOOR PITCHING H                       |                                                | 4                                                                                                                                           | RECYCLED WATER                                                                                                               |                                                                                                                                                                             |                                                                                             |
|                                                                                                                                                                                                                                                                                                                                                                                                                                                                                                                                                                                                                                                                                                                                                                                                                                                                                                                                                                    |                               | CONTROL                                                                       | DETAILS                                                              | FRAMES AND TRUSSES                            | STEEL                                          | 1                                                                                                                                           | RETICULATED RECYCLED WATER N/A                                                                                               |                                                                                                                                                                             |                                                                                             |
|                                                                                                                                                                                                                                                                                                                                                                                                                                                                                                                                                                                                                                                                                                                                                                                                                                                                                                                                                                    |                               | ACID SULPHATE SOIL                                                            | NO                                                                   | ROOF PITCH (U.N.O.)                           | 26.0°                                          |                                                                                                                                             |                                                                                                                              |                                                                                                                                                                             |                                                                                             |
|                                                                                                                                                                                                                                                                                                                                                                                                                                                                                                                                                                                                                                                                                                                                                                                                                                                                                                                                                                    |                               | BIODIVERSITY<br>BUILDING ENVELOPE                                             | NO<br>NO                                                             | ELECTRICITY SUPPLY<br>GAS SUPPLY              | SINGLE PHASE<br>NONE                           | 4                                                                                                                                           | HOT WATER SYSTEM 280L ELECTRIC HEAT PUMP (0 STCs) HEATING SYSTEM 1-PHASE REVERSE CYCLE AIR CONDITIONING                      |                                                                                                                                                                             |                                                                                             |
|                                                                                                                                                                                                                                                                                                                                                                                                                                                                                                                                                                                                                                                                                                                                                                                                                                                                                                                                                                    |                               | BUSHFIRE                                                                      | NO                                                                   | ROOF MATERIAL                                 | SHEET METAL                                    | 1                                                                                                                                           | COP 3.0 - 3.5                                                                                                                |                                                                                                                                                                             |                                                                                             |
|                                                                                                                                                                                                                                                                                                                                                                                                                                                                                                                                                                                                                                                                                                                                                                                                                                                                                                                                                                    |                               | CLASSIFIED ROAD                                                               | NO                                                                   | ROOF COLOUR                                   | MEDIUM                                         | 4                                                                                                                                           | COOLING SYSTEM 1-PHASE REVERSE CYCLE AIR CONDITIONING<br>EER 3.0 - 3.5                                                       |                                                                                                                                                                             |                                                                                             |
|                                                                                                                                                                                                                                                                                                                                                                                                                                                                                                                                                                                                                                                                                                                                                                                                                                                                                                                                                                    |                               | DESIGN WIND CLASSIFICATION<br>ESTATE/DEVELOPER GUIDELIN                       | , ,                                                                  | WALL MATERIAL<br>WALL COLOUR                  | BRICK VENEER                                   | 1                                                                                                                                           | CEILING FANS 4 - REFER TO FLOOR PLAN FOR LOCATIONS                                                                           |                                                                                                                                                                             |                                                                                             |
|                                                                                                                                                                                                                                                                                                                                                                                                                                                                                                                                                                                                                                                                                                                                                                                                                                                                                                                                                                    |                               | HERITAGE                                                                      | NO                                                                   | SLAB CLASSIFICATION                           | M                                              | ]                                                                                                                                           | VENTILATION (EXHAUST FANS)                                                                                                   |                                                                                                                                                                             |                                                                                             |
|                                                                                                                                                                                                                                                                                                                                                                                                                                                                                                                                                                                                                                                                                                                                                                                                                                                                                                                                                                    |                               | LANDSLIP HAZARD                                                               | NO                                                                   |                                               |                                                |                                                                                                                                             | AT LEAST ONE BATHROOM:<br>DUCTED TO OUTSIDE AIR, INTERLOCKED TO LIGHT/10 MIN. RUN-ON TIMER                                   |                                                                                                                                                                             |                                                                                             |
| TOTAL FLOOR AREAS                                                                                                                                                                                                                                                                                                                                                                                                                                                                                                                                                                                                                                                                                                                                                                                                                                                                                                                                                  | ]                             | MINE SUBSIDENCE<br>MINIMUM FLOOR LEVEL                                        | NO 20.400m AHD                                                       |                                               |                                                |                                                                                                                                             | KITCHEN RANGEHOOD:                                                                                                           |                                                                                                                                                                             |                                                                                             |
|                                                                                                                                                                                                                                                                                                                                                                                                                                                                                                                                                                                                                                                                                                                                                                                                                                                                                                                                                                    |                               | NOISE ATTENUATION                                                             | NO                                                                   |                                               |                                                |                                                                                                                                             | DUCTED TO OUTSIDE AIR, MANUAL SWITCH ON/OFF NO MECHANICAL VENTILATION TO LAUNDRY                                             |                                                                                                                                                                             |                                                                                             |
|                                                                                                                                                                                                                                                                                                                                                                                                                                                                                                                                                                                                                                                                                                                                                                                                                                                                                                                                                                    | 45 70                         | SALINE SOIL                                                                   | NO                                                                   |                                               |                                                |                                                                                                                                             | PRIMARY FLUORESCENT/LED LIGHTING (INCL. COVER)                                                                               |                                                                                                                                                                             |                                                                                             |
| ALFRESCO                                                                                                                                                                                                                                                                                                                                                                                                                                                                                                                                                                                                                                                                                                                                                                                                                                                                                                                                                           | 15.70<br>21.07                | SITE CLASSIFICATION<br>SNOW LOAD                                              | P-M<br>NO                                                            |                                               |                                                |                                                                                                                                             | N/A                                                                                                                          |                                                                                                                                                                             |                                                                                             |
| LIVING                                                                                                                                                                                                                                                                                                                                                                                                                                                                                                                                                                                                                                                                                                                                                                                                                                                                                                                                                             | 164.85                        | WITHIN 1km CALM SALT WATER                                                    |                                                                      |                                               |                                                |                                                                                                                                             | NATURAL LIGHTING                                                                                                             |                                                                                                                                                                             |                                                                                             |
| PORCH                                                                                                                                                                                                                                                                                                                                                                                                                                                                                                                                                                                                                                                                                                                                                                                                                                                                                                                                                              | 2.05<br>203.67 m <sup>2</sup> | WITHIN 50km BREAKING SURF                                                     |                                                                      |                                               |                                                |                                                                                                                                             | NATURAL LIGHTING TO KITCHEN<br>2 x BATHROOM(S)/TOILET(S)                                                                     |                                                                                                                                                                             |                                                                                             |
|                                                                                                                                                                                                                                                                                                                                                                                                                                                                                                                                                                                                                                                                                                                                                                                                                                                                                                                                                                    | 203.07 m <sup>2</sup>         | ZONING                                                                        | R2 - LOW DENSITY RESIDENTIAL                                         |                                               |                                                |                                                                                                                                             | ALTERNATIVE ENERGY                                                                                                           |                                                                                                                                                                             |                                                                                             |
|                                                                                                                                                                                                                                                                                                                                                                                                                                                                                                                                                                                                                                                                                                                                                                                                                                                                                                                                                                    |                               |                                                                               |                                                                      |                                               |                                                |                                                                                                                                             | PHOTOVOLTAIC SYSTEM MIN. 6.60KW PEAK                                                                                         |                                                                                                                                                                             |                                                                                             |
| B     D     D       B     D     D       B     D     D       B     D     D       B     D     D       B     D     D       B     D     D       B     D     D       B     D     D       B     D     D       B     D     D       B     D     D       B     D     D       B     D     D       B     D     D       B     D     D       B     D     D       B     D     D       B     D     D       B     D     D       B     D     D       B     D     D       B     D     D       B     D     D       B     D     D       B     D     D       B     D     D       B     D     D       B     D     D       B     D     D       B     D     D       B     D     D       B     D     D       B     D       B <th>5</th> <th></th> <th>12 12 12 12 12 12 12 12 12 12 12 12 12 1</th> <th></th> <th></th> <th></th> <th>OTHER         ELECTRIC COOKTOP, ELECTRIC OVEN         FIXED OUTDOOR CLOTHESLINE BY OWNER         NO FIXED INDOOR CLOTHESLINE</th> <th></th> <th></th> | 5                             |                                                                               | 12 12 12 12 12 12 12 12 12 12 12 12 12 1                             |                                               |                                                |                                                                                                                                             | OTHER         ELECTRIC COOKTOP, ELECTRIC OVEN         FIXED OUTDOOR CLOTHESLINE BY OWNER         NO FIXED INDOOR CLOTHESLINE |                                                                                                                                                                             |                                                                                             |
| LOT 8<br>#13 MUNRO STRE<br>ROOSE VI                                                                                                                                                                                                                                                                                                                                                                                                                                                                                                                                                                                                                                                                                                                                                                                                                                                                                                                                |                               |                                                                               |                                                                      |                                               |                                                | PYRIGHT ACT 1968 (CTH). MCDONALD JONES HOMES PTY LTD IS THE OWNER ON<br>SED ON THIS PLAN (WHETHER IN WHOLE OR IN PART) WITHOUT THE PRIOR WR |                                                                                                                              | SUBJECT TO<br>(1 OCT 2023 + 1<br>WATERPROOFIN<br>CONDENSATION<br>ENERGY E<br>PLAN ACCEPTA<br>SIGNATURE:<br>SIGNATURE:<br>PLEASE NOTE THAT VARIATIO<br>AFTER THIS PLAN ACCEP | 7 STAR BASIX)<br>NG & PLUMBING<br>MANAGEMENT<br>FFICIENCY<br>NCE BY OWNER<br>DATE:<br>DATE: |
| s s s s s s s s s s s s s s s s s s s                                                                                                                                                                                                                                                                                                                                                                                                                                                                                                                                                                                                                                                                                                                                                                                                                                                                                                                              |                               |                                                                               | REVISION                                                             | DRAWN                                         | CLIENT:                                        |                                                                                                                                             | HOUSE DESIGN:                                                                                                                |                                                                                                                                                                             | DO NOT SCALE DRAWINGS, USE<br>FIGURED DIMENSIONS ONLY. CHECK                                |
|                                                                                                                                                                                                                                                                                                                                                                                                                                                                                                                                                                                                                                                                                                                                                                                                                                                                                                                                                                    | VOW                           |                                                                               | 1 DRAFT SALES PLAN - SOW                                             |                                               | MR JACKIE TA & MS NG                           | UC LAN DAI                                                                                                                                  | LINDEN TWO                                                                                                                   | H-MNWLIN10SA                                                                                                                                                                | AND VERIFY DIMENSIONS AND<br>LEVELS PRIOR TO THE                                            |
|                                                                                                                                                                                                                                                                                                                                                                                                                                                                                                                                                                                                                                                                                                                                                                                                                                                                                                                                                                    |                               |                                                                               | 2 APPOINTMENT AMENDMENTS                                             |                                               |                                                | NOW 0400                                                                                                                                    | FACADE DESIGN:                                                                                                               |                                                                                                                                                                             | COMMENCEMENT OF ANY WORK. ALL<br>DISCREPANCIES TO BE REPORTED                               |
| mcdonald jones                                                                                                                                                                                                                                                                                                                                                                                                                                                                                                                                                                                                                                                                                                                                                                                                                                                                                                                                                     | 0 2025                        |                                                                               | 3 WORKING DRAWINGS                                                   |                                               | 2025 13 MUNRO ST, SEFTON                       |                                                                                                                                             | CLASSIC                                                                                                                      | F-MNWLIN10CLASA                                                                                                                                                             | TO THE DRAFTING OFFICE.                                                                     |
| -                                                                                                                                                                                                                                                                                                                                                                                                                                                                                                                                                                                                                                                                                                                                                                                                                                                                                                                                                                  |                               | -                                                                             | 4 COLOURS APPLIED                                                    |                                               | 2025 LOT / SECTION / DP:                       |                                                                                                                                             | SHEET TITLE: SHEET I                                                                                                         |                                                                                                                                                                             | 607406                                                                                      |
| FIND YOURSELF AT HOME                                                                                                                                                                                                                                                                                                                                                                                                                                                                                                                                                                                                                                                                                                                                                                                                                                                                                                                                              |                               |                                                                               | 5 AMENDED AS PER PCV007                                              | LCS   11/02/                                  | 2025 8 / - / 26792                             | CANTERBURY BANKSTOWN COUNCIL                                                                                                                | COVER SHEET 1 / 16                                                                                                           | 1:100                                                                                                                                                                       |                                                                                             |