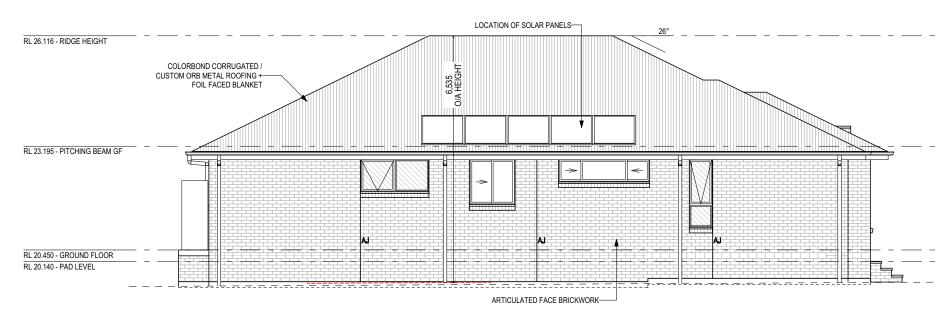

|                                                                                                                                                                                                                                                                                                                                                                                                                                                                                                                                                                                                                                                                                                                                                                                                                                                                                                                                                                    |                               | AS & NCC COMPLI                                                               | ANCE                                                                 | BUILDING CONTR                                | OLS & COMPLIANCE                               | INSULATION                                                                                                                                  | SUSTAINABILITY                                                                                                               |                                                                                                                                                                             |                                                                                             |
|--------------------------------------------------------------------------------------------------------------------------------------------------------------------------------------------------------------------------------------------------------------------------------------------------------------------------------------------------------------------------------------------------------------------------------------------------------------------------------------------------------------------------------------------------------------------------------------------------------------------------------------------------------------------------------------------------------------------------------------------------------------------------------------------------------------------------------------------------------------------------------------------------------------------------------------------------------------------|-------------------------------|-------------------------------------------------------------------------------|----------------------------------------------------------------------|-----------------------------------------------|------------------------------------------------|---------------------------------------------------------------------------------------------------------------------------------------------|------------------------------------------------------------------------------------------------------------------------------|-----------------------------------------------------------------------------------------------------------------------------------------------------------------------------|---------------------------------------------------------------------------------------------|
| DA                                                                                                                                                                                                                                                                                                                                                                                                                                                                                                                                                                                                                                                                                                                                                                                                                                                                                                                                                                 |                               | ALL CONSTRUCTION TO BE IN                                                     | ACCORDANCE WITH NCC 2022 AND                                         | CONTROL                                       | REQUIRED PROPOSED                              | ROOF MIN. 60mm FOIL FACED BLANKET UNDER ROOFING                                                                                             | PRELIMINARY SUSTAINABILITY COMPLIANCE FOR YOUR HOME                                                                          |                                                                                                                                                                             |                                                                                             |
| CANTERBURY BANKSTOWN COL                                                                                                                                                                                                                                                                                                                                                                                                                                                                                                                                                                                                                                                                                                                                                                                                                                                                                                                                           |                               |                                                                               | NDARDS AT TIME OF APPROVAL.<br>A AS 2870. REFER TO ENGINEERS DETAILS | SETBACKS                                      |                                                | CEILING R6.0 BATTS (EXCL. GARAGE) EXT. WALLS R2.2 BATTS (EXCL. GARAGE)                                                                      | REQUIRES FURTHER ASSESSMENT TO DETERMINE COMPLIANCE<br>CRITERIA. THIS ASSESSMENT WILL BE FINALISED UPON APPROVAL OF          |                                                                                                                                                                             |                                                                                             |
|                                                                                                                                                                                                                                                                                                                                                                                                                                                                                                                                                                                                                                                                                                                                                                                                                                                                                                                                                                    |                               | FOR ALL SLAB DETAILS.                                                         | OVIDED IN ACCORDANCE WITH NCC 2022.                                  | FRONT                                         | MIN. 5,500mm 5,500mm                           | WALL WRAP TO ENTIRE HOUSE                                                                                                                   | YOUR EXTERNAL COLOUR SELECTIONS TO DETERMINE IF VARIATIONS<br>ARE REQUIRED TO THE PROPOSED DWELLING E.G. ADDITIONAL          |                                                                                                                                                                             |                                                                                             |
| SHEET INDEX                                                                                                                                                                                                                                                                                                                                                                                                                                                                                                                                                                                                                                                                                                                                                                                                                                                                                                                                                        |                               | - ALL STEEL FRAMING TO BE                                                     | DESIGNED TO AS 4100-2020 OR AS/NZS                                   | GARAGE TO BOUNDARY<br>GARAGE TO BUILDING LINE | MIN. 6,500mm 6,546mm<br>MIN. 1,000mm 1,000mm   | INT. WALLS R2.2 BATTS TO GARAGE, BATHROOM AND LAUDRY                                                                                        | INSULATION, CHANGES IN WINDOW GLAZING / SIZE / ORIENTATION ETC.                                                              |                                                                                                                                                                             | 7                                                                                           |
| 1 COVER SHEET                                                                                                                                                                                                                                                                                                                                                                                                                                                                                                                                                                                                                                                                                                                                                                                                                                                                                                                                                      |                               | 4600-2018.<br>- INSULATION TO BE INSTALLI                                     | ED IN ACCORDANCE WITH NCC 2022 AND                                   | SIDE                                          | MIN. 900mm 1,200mm                             | FLOOR NO ADDITIONAL INSULATION                                                                                                              | YOU WILL BE ADVISED OF ANY REQUIREMENTS OR ALTERNATIVES<br>ONCE THE ASSESSMENT HAS BEEN COMPLETED.                           |                                                                                                                                                                             |                                                                                             |
| 2 SITE PLAN<br>3 WATER MANAGEMENT PLAN                                                                                                                                                                                                                                                                                                                                                                                                                                                                                                                                                                                                                                                                                                                                                                                                                                                                                                                             |                               | ALL APPLICABLE AUSTRALIA                                                      | N STANDARDS.                                                         | BULK & SCALE                                  |                                                | R2.0 BATTS TO BED 2, BED 3, BED 4 AND MASTER SUITE INTERNAL WALLS.                                                                          | BASIX AREAS                                                                                                                  |                                                                                                                                                                             | E E                                                                                         |
| 4 GROUND FLOOR PLAN                                                                                                                                                                                                                                                                                                                                                                                                                                                                                                                                                                                                                                                                                                                                                                                                                                                                                                                                                |                               | <ul> <li>GLAZING IN ACCORDANCE V</li> </ul>                                   | ACCORDANCE WITH AS 3660 AND NCC 2022.<br>VITH AS 1288 AND NCC 2022.  | SITE AREA                                     | 772.8m <sup>2</sup>                            |                                                                                                                                             | CONDITIONED AREA 139.05 m <sup>2</sup>                                                                                       |                                                                                                                                                                             |                                                                                             |
| 5 WINDOW & DOOR SCHEDULES                                                                                                                                                                                                                                                                                                                                                                                                                                                                                                                                                                                                                                                                                                                                                                                                                                                                                                                                          |                               |                                                                               | ANCE WITH AS 3786 AND NCC 2022.<br>G IN ACCORDANCE WITH NCC 2022     | FLOOR SPACE RATIO<br>BUILDING HEIGHT          | MAX. 0.5:1 0:1<br>MAX. 9,000mm 6,535mm         | NOTE TO OWNER                                                                                                                               | UNCONDITIONED AREA 11.43 m <sup>2</sup>                                                                                      |                                                                                                                                                                             | 1                                                                                           |
| 6 ROOF PLAN<br>7 ELEVATIONS / SECTION                                                                                                                                                                                                                                                                                                                                                                                                                                                                                                                                                                                                                                                                                                                                                                                                                                                                                                                              |                               | HOUSING PROVISIONS PAR                                                        | Г 10.2.                                                              | LANDSCAPE                                     |                                                | THESE PLANS MAY FEATURE WORKS THAT ARE EXCLUDED FROM THE                                                                                    | WATER RATINGS<br>SHOWER HEADS 3 STAR (> 7.5 BUT <= 9 L/MIN)                                                                  |                                                                                                                                                                             | -                                                                                           |
| 8 ELEVATIONS                                                                                                                                                                                                                                                                                                                                                                                                                                                                                                                                                                                                                                                                                                                                                                                                                                                                                                                                                       |                               | <ul> <li>EXTERNAL WATERPROOFIN<br/>4654.</li> </ul>                           | G IN ACCORDANCE WITH AS 3740 AND AS                                  | LANDSCAPED AREA                               | MIN. 347.76m <sup>2</sup> 351.86m <sup>2</sup> | SCOPE OF WORKS WITH THE BUILDER, BUT THEY HAVE BEEN INCLUDED<br>IN THESE DRAWINGS TO ASSIST IN THE OVERALL PLANNING AND                     | TOILET SUITES 4 STAR                                                                                                         |                                                                                                                                                                             |                                                                                             |
| 9 KITCHEN DETAILS                                                                                                                                                                                                                                                                                                                                                                                                                                                                                                                                                                                                                                                                                                                                                                                                                                                                                                                                                  |                               | <ul> <li>WET AREA FLOORS TO FALL<br/>1:50 GRADE (IF APPLICABLE)</li> </ul>    | TO FLOOR WASTES AT MIN. 1:80 AND MAX.                                | LANDSCAPED AREA - FRONT                       | MIN. 41.5m <sup>2</sup> 57.09m <sup>2</sup>    | ASSESSMENT OF THE BUILDING PROJECT. EXAMPLES OF SOME                                                                                        | KITCHEN TAPS 4 STAR                                                                                                          |                                                                                                                                                                             |                                                                                             |
| 10 BATHROOM DETAILS<br>11 ENSUITE DETAILS                                                                                                                                                                                                                                                                                                                                                                                                                                                                                                                                                                                                                                                                                                                                                                                                                                                                                                                          |                               | - CONDENSATION MANAGEME                                                       | ENT IN ACCORDANCE WITH NCC 2022                                      | EARTHWORKS                                    |                                                | REGULARLY EXCLUDED WORKS INCLUDE DRIVEWAYS, RETAINING WALLS,<br>SOLAR PANEL SPACING AND SITE DRAINAGE. PLEASE REFER TO YOUR                 | BATHROOM TAPS 5 STAR                                                                                                         |                                                                                                                                                                             |                                                                                             |
| 12 WC DETAILS                                                                                                                                                                                                                                                                                                                                                                                                                                                                                                                                                                                                                                                                                                                                                                                                                                                                                                                                                      |                               | <ul> <li>HOUSING PROVISIONS PART</li> <li>BUILDING SEALING IN ACCO</li> </ul> |                                                                      | CUT DEPTH<br>FILL DEPTH                       | MAX. 1,000mm 76mm<br>MAX. 600mm 0mm            | SCOPE OF WORKS AND COLOUR SELECTIONS DOCUMENTATION FOR                                                                                      | WATER HARVESTING AND USAGE TOTAL ROOF AREA 225.24 m <sup>2</sup>                                                             |                                                                                                                                                                             |                                                                                             |
| 13 LAUNDRY DETAILS                                                                                                                                                                                                                                                                                                                                                                                                                                                                                                                                                                                                                                                                                                                                                                                                                                                                                                                                                 |                               | <ul> <li>SERVICES IN ACCORDANCE</li> <li>EARTHWORKS IN ACCORDA</li> </ul>     | WITH NCC 2022.                                                       | ACCESS & AMENITY                              |                                                | DETAILS OF INCLUDED WORKS. SOME DETAILS ARE INDICATIVE ONLY FOR<br>EXAMPLE FLOORING, TILING, BRICKWORK AND CLADDING (EXPANSION              | MIN. WATER TANK CAPACITY 5034 L                                                                                              |                                                                                                                                                                             |                                                                                             |
| 14 FLOOR COVERINGS<br>15 SLAB PLAN                                                                                                                                                                                                                                                                                                                                                                                                                                                                                                                                                                                                                                                                                                                                                                                                                                                                                                                                 |                               |                                                                               | RKING) IN ACCORDANCE WITH NCC 2022 (IF                               | PARKING SPACES                                | MIN. 1 SPACE 2 SPACES                          | JOINTS, ORIENTATION AND LAYOUT) AND ARE SUBJECT TO CHANGE.                                                                                  | MIN. ROOF AREA DIRECTED TO TANK(S) 183.94 m <sup>2</sup>                                                                     |                                                                                                                                                                             |                                                                                             |
| 16 DRAINAGE PLAN                                                                                                                                                                                                                                                                                                                                                                                                                                                                                                                                                                                                                                                                                                                                                                                                                                                                                                                                                   |                               | APPLICABLE).<br>- EXHAUST FANS DUCTED TO                                      | OUTSIDE AIR (IF APPLICABLE).                                         | PRINCIPAL PRIVATE OPEN SF                     | PACE MIN. 80m <sup>2</sup> 80m <sup>2</sup>    |                                                                                                                                             | WATER TANK(S) CONNECTED TO AT LEAST ONE OUTDOOR TAP<br>ALL TOILETS                                                           |                                                                                                                                                                             |                                                                                             |
|                                                                                                                                                                                                                                                                                                                                                                                                                                                                                                                                                                                                                                                                                                                                                                                                                                                                                                                                                                    |                               |                                                                               | OUTOIDE AIR (IT AIT LIGABLE).                                        | BUILDING INFORM                               | ΛΑΤΙΟΝ                                         | ]                                                                                                                                           | GARDEN/LAWN AREA 350 m <sup>2</sup>                                                                                          |                                                                                                                                                                             |                                                                                             |
|                                                                                                                                                                                                                                                                                                                                                                                                                                                                                                                                                                                                                                                                                                                                                                                                                                                                                                                                                                    |                               | SITE SPECIFIC CO                                                              | NTROLS                                                               | GROUND FLOOR PITCHING H                       |                                                | 4                                                                                                                                           | RECYCLED WATER                                                                                                               |                                                                                                                                                                             |                                                                                             |
|                                                                                                                                                                                                                                                                                                                                                                                                                                                                                                                                                                                                                                                                                                                                                                                                                                                                                                                                                                    |                               | CONTROL                                                                       | DETAILS                                                              | FRAMES AND TRUSSES                            | STEEL                                          | 1                                                                                                                                           | RETICULATED RECYCLED WATER N/A                                                                                               |                                                                                                                                                                             |                                                                                             |
|                                                                                                                                                                                                                                                                                                                                                                                                                                                                                                                                                                                                                                                                                                                                                                                                                                                                                                                                                                    |                               | ACID SULPHATE SOIL                                                            | NO                                                                   | ROOF PITCH (U.N.O.)                           | 26.0°                                          |                                                                                                                                             |                                                                                                                              |                                                                                                                                                                             |                                                                                             |
|                                                                                                                                                                                                                                                                                                                                                                                                                                                                                                                                                                                                                                                                                                                                                                                                                                                                                                                                                                    |                               | BIODIVERSITY<br>BUILDING ENVELOPE                                             | NO<br>NO                                                             | ELECTRICITY SUPPLY<br>GAS SUPPLY              | SINGLE PHASE<br>NONE                           | 4                                                                                                                                           | HOT WATER SYSTEM 280L ELECTRIC HEAT PUMP (0 STCs) HEATING SYSTEM 1-PHASE REVERSE CYCLE AIR CONDITIONING                      |                                                                                                                                                                             |                                                                                             |
|                                                                                                                                                                                                                                                                                                                                                                                                                                                                                                                                                                                                                                                                                                                                                                                                                                                                                                                                                                    |                               | BUSHFIRE                                                                      | NO                                                                   | ROOF MATERIAL                                 | SHEET METAL                                    | 1                                                                                                                                           | COP 3.0 - 3.5                                                                                                                |                                                                                                                                                                             |                                                                                             |
|                                                                                                                                                                                                                                                                                                                                                                                                                                                                                                                                                                                                                                                                                                                                                                                                                                                                                                                                                                    |                               | CLASSIFIED ROAD                                                               | NO                                                                   | ROOF COLOUR                                   | MEDIUM                                         | 4                                                                                                                                           | COOLING SYSTEM 1-PHASE REVERSE CYCLE AIR CONDITIONING<br>EER 3.0 - 3.5                                                       |                                                                                                                                                                             |                                                                                             |
|                                                                                                                                                                                                                                                                                                                                                                                                                                                                                                                                                                                                                                                                                                                                                                                                                                                                                                                                                                    |                               | DESIGN WIND CLASSIFICATION<br>ESTATE/DEVELOPER GUIDELIN                       | , ,                                                                  | WALL MATERIAL<br>WALL COLOUR                  | BRICK VENEER                                   | 1                                                                                                                                           | CEILING FANS 4 - REFER TO FLOOR PLAN FOR LOCATIONS                                                                           |                                                                                                                                                                             |                                                                                             |
|                                                                                                                                                                                                                                                                                                                                                                                                                                                                                                                                                                                                                                                                                                                                                                                                                                                                                                                                                                    |                               | HERITAGE                                                                      | NO                                                                   | SLAB CLASSIFICATION                           | M                                              | ]                                                                                                                                           | VENTILATION (EXHAUST FANS)                                                                                                   |                                                                                                                                                                             |                                                                                             |
|                                                                                                                                                                                                                                                                                                                                                                                                                                                                                                                                                                                                                                                                                                                                                                                                                                                                                                                                                                    |                               | LANDSLIP HAZARD                                                               | NO                                                                   |                                               |                                                |                                                                                                                                             | AT LEAST ONE BATHROOM:<br>DUCTED TO OUTSIDE AIR, INTERLOCKED TO LIGHT/10 MIN. RUN-ON TIMER                                   |                                                                                                                                                                             |                                                                                             |
| TOTAL FLOOR AREAS                                                                                                                                                                                                                                                                                                                                                                                                                                                                                                                                                                                                                                                                                                                                                                                                                                                                                                                                                  | ]                             | MINE SUBSIDENCE<br>MINIMUM FLOOR LEVEL                                        | NO 20.400m AHD                                                       |                                               |                                                |                                                                                                                                             | KITCHEN RANGEHOOD:                                                                                                           |                                                                                                                                                                             |                                                                                             |
|                                                                                                                                                                                                                                                                                                                                                                                                                                                                                                                                                                                                                                                                                                                                                                                                                                                                                                                                                                    |                               | NOISE ATTENUATION                                                             | NO                                                                   |                                               |                                                |                                                                                                                                             | DUCTED TO OUTSIDE AIR, MANUAL SWITCH ON/OFF NO MECHANICAL VENTILATION TO LAUNDRY                                             |                                                                                                                                                                             |                                                                                             |
|                                                                                                                                                                                                                                                                                                                                                                                                                                                                                                                                                                                                                                                                                                                                                                                                                                                                                                                                                                    | 45 70                         | SALINE SOIL                                                                   | NO                                                                   |                                               |                                                |                                                                                                                                             | PRIMARY FLUORESCENT/LED LIGHTING (INCL. COVER)                                                                               |                                                                                                                                                                             |                                                                                             |
| ALFRESCO                                                                                                                                                                                                                                                                                                                                                                                                                                                                                                                                                                                                                                                                                                                                                                                                                                                                                                                                                           | 15.70<br>21.07                | SITE CLASSIFICATION<br>SNOW LOAD                                              | P-M<br>NO                                                            |                                               |                                                |                                                                                                                                             | N/A                                                                                                                          |                                                                                                                                                                             |                                                                                             |
| LIVING                                                                                                                                                                                                                                                                                                                                                                                                                                                                                                                                                                                                                                                                                                                                                                                                                                                                                                                                                             | 164.85                        | WITHIN 1km CALM SALT WATER                                                    |                                                                      |                                               |                                                |                                                                                                                                             | NATURAL LIGHTING                                                                                                             |                                                                                                                                                                             |                                                                                             |
| PORCH                                                                                                                                                                                                                                                                                                                                                                                                                                                                                                                                                                                                                                                                                                                                                                                                                                                                                                                                                              | 2.05<br>203.67 m <sup>2</sup> | WITHIN 50km BREAKING SURF                                                     |                                                                      |                                               |                                                |                                                                                                                                             | NATURAL LIGHTING TO KITCHEN<br>2 x BATHROOM(S)/TOILET(S)                                                                     |                                                                                                                                                                             |                                                                                             |
|                                                                                                                                                                                                                                                                                                                                                                                                                                                                                                                                                                                                                                                                                                                                                                                                                                                                                                                                                                    | 203.07 m <sup>2</sup>         | ZONING                                                                        | R2 - LOW DENSITY RESIDENTIAL                                         |                                               |                                                |                                                                                                                                             | ALTERNATIVE ENERGY                                                                                                           |                                                                                                                                                                             |                                                                                             |
|                                                                                                                                                                                                                                                                                                                                                                                                                                                                                                                                                                                                                                                                                                                                                                                                                                                                                                                                                                    |                               |                                                                               |                                                                      |                                               |                                                |                                                                                                                                             | PHOTOVOLTAIC SYSTEM MIN. 6.60KW PEAK                                                                                         |                                                                                                                                                                             |                                                                                             |
| B     D     D       B     D     D       B     D     D       B     D     D       B     D     D       B     D     D       B     D     D       B     D     D       B     D     D       B     D     D       B     D     D       B     D     D       B     D     D       B     D     D       B     D     D       B     D     D       B     D     D       B     D     D       B     D     D       B     D     D       B     D     D       B     D     D       B     D     D       B     D     D       B     D     D       B     D     D       B     D     D       B     D     D       B     D     D       B     D     D       B     D     D       B     D     D       B     D     D       B     D       B <th>5</th> <th></th> <th>12 12 12 12 12 12 12 12 12 12 12 12 12 1</th> <th></th> <th></th> <th></th> <th>OTHER         ELECTRIC COOKTOP, ELECTRIC OVEN         FIXED OUTDOOR CLOTHESLINE BY OWNER         NO FIXED INDOOR CLOTHESLINE</th> <th></th> <th></th> | 5                             |                                                                               | 12 12 12 12 12 12 12 12 12 12 12 12 12 1                             |                                               |                                                |                                                                                                                                             | OTHER         ELECTRIC COOKTOP, ELECTRIC OVEN         FIXED OUTDOOR CLOTHESLINE BY OWNER         NO FIXED INDOOR CLOTHESLINE |                                                                                                                                                                             |                                                                                             |
| LOT 8<br>#13 MUNRO STRE<br>ROOSE VI                                                                                                                                                                                                                                                                                                                                                                                                                                                                                                                                                                                                                                                                                                                                                                                                                                                                                                                                |                               |                                                                               |                                                                      |                                               |                                                | PYRIGHT ACT 1968 (CTH). MCDONALD JONES HOMES PTY LTD IS THE OWNER ON<br>SED ON THIS PLAN (WHETHER IN WHOLE OR IN PART) WITHOUT THE PRIOR WR |                                                                                                                              | SUBJECT TO<br>(1 OCT 2023 + 1<br>WATERPROOFIN<br>CONDENSATION<br>ENERGY E<br>PLAN ACCEPTA<br>SIGNATURE:<br>SIGNATURE:<br>PLEASE NOTE THAT VARIATIO<br>AFTER THIS PLAN ACCEP | 7 STAR BASIX)<br>NG & PLUMBING<br>MANAGEMENT<br>FFICIENCY<br>NCE BY OWNER<br>DATE:<br>DATE: |
| s s s s s s s s s s s s s s s s s s s                                                                                                                                                                                                                                                                                                                                                                                                                                                                                                                                                                                                                                                                                                                                                                                                                                                                                                                              |                               |                                                                               | REVISION                                                             | DRAWN                                         | CLIENT:                                        |                                                                                                                                             | HOUSE DESIGN:                                                                                                                |                                                                                                                                                                             | DO NOT SCALE DRAWINGS, USE<br>FIGURED DIMENSIONS ONLY. CHECK                                |
|                                                                                                                                                                                                                                                                                                                                                                                                                                                                                                                                                                                                                                                                                                                                                                                                                                                                                                                                                                    | VOW                           |                                                                               | 1 DRAFT SALES PLAN - SOW                                             |                                               | MR JACKIE TA & MS NG                           | UC LAN DAI                                                                                                                                  | LINDEN TWO                                                                                                                   | H-MNWLIN10SA                                                                                                                                                                | AND VERIFY DIMENSIONS AND<br>LEVELS PRIOR TO THE                                            |
|                                                                                                                                                                                                                                                                                                                                                                                                                                                                                                                                                                                                                                                                                                                                                                                                                                                                                                                                                                    |                               |                                                                               | 2 APPOINTMENT AMENDMENTS                                             |                                               |                                                | NOW 0400                                                                                                                                    | FACADE DESIGN:                                                                                                               |                                                                                                                                                                             | COMMENCEMENT OF ANY WORK. ALL<br>DISCREPANCIES TO BE REPORTED                               |
| mcdonald jones                                                                                                                                                                                                                                                                                                                                                                                                                                                                                                                                                                                                                                                                                                                                                                                                                                                                                                                                                     | 0 2025                        |                                                                               | 3 WORKING DRAWINGS                                                   |                                               | 2025 13 MUNRO ST, SEFTON                       |                                                                                                                                             | CLASSIC                                                                                                                      | F-MNWLIN10CLASA                                                                                                                                                             | TO THE DRAFTING OFFICE.                                                                     |
| -                                                                                                                                                                                                                                                                                                                                                                                                                                                                                                                                                                                                                                                                                                                                                                                                                                                                                                                                                                  |                               | -                                                                             | 4 COLOURS APPLIED                                                    |                                               | 2025 LOT / SECTION / DP:                       |                                                                                                                                             | SHEET TITLE: SHEET I                                                                                                         |                                                                                                                                                                             | 607406                                                                                      |
| FIND YOURSELF AT HOME                                                                                                                                                                                                                                                                                                                                                                                                                                                                                                                                                                                                                                                                                                                                                                                                                                                                                                                                              |                               |                                                                               | 5 AMENDED AS PER PCV007                                              | LCS   11/02/                                  | 2025 8 / - / 26792                             | CANTERBURY BANKSTOWN COUNCIL                                                                                                                | COVER SHEET 1 / 16                                                                                                           | 1:100                                                                                                                                                                       |                                                                                             |