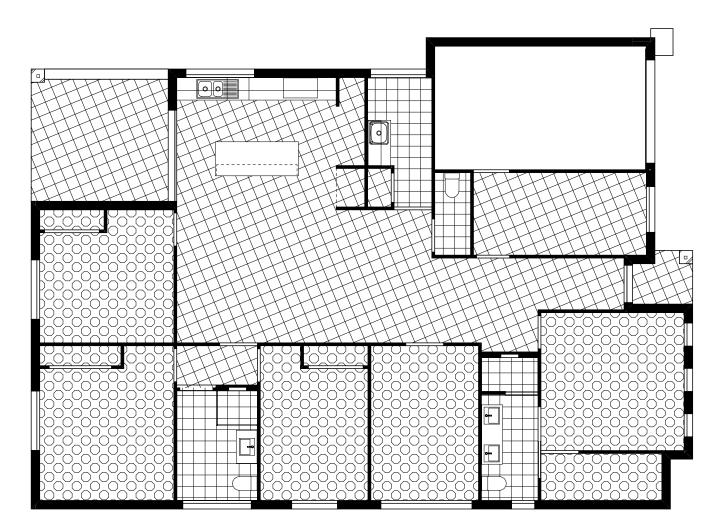

|                       | SPECIFICATION: |   | REVISION               | [   | DRAWN      | CLIENT:               |                              | HOUSE DESIGN:     |
|-----------------------|----------------|---|------------------------|-----|------------|-----------------------|------------------------------|-------------------|
|                       | NOW            | 1 | DRAFT SALES PLAN - SOW | LIR | 10/12/2024 | MR JACKIE TA & MS NGO | OC LAN DAI                   | LINDEN TWO        |
|                       | COPYRIGHT:     | 2 | APPOINTMENT AMENDMENTS | NBI | 18/12/2024 |                       |                              | FACADE DESIGN:    |
| donald ionos          | © 2025         | 3 | WORKING DRAWINGS       | TNT | 07/01/2025 | 13 MUNRO ST, SEFTON   | NSW 2162                     | CLASSIC           |
| donald jones          |                | 4 | COLOURS APPLIED        | ENG |            |                       | COUNCIL:                     | SHEET TITLE:      |
| FIND YOURSELF AT HOME |                | 5 | AMENDED AS PER PCV007  | LCS | 11/02/2025 | 8 / - / 26792         | CANTERBURY BANKSTOWN COUNCIL | GROUND FLOOR PLAN |