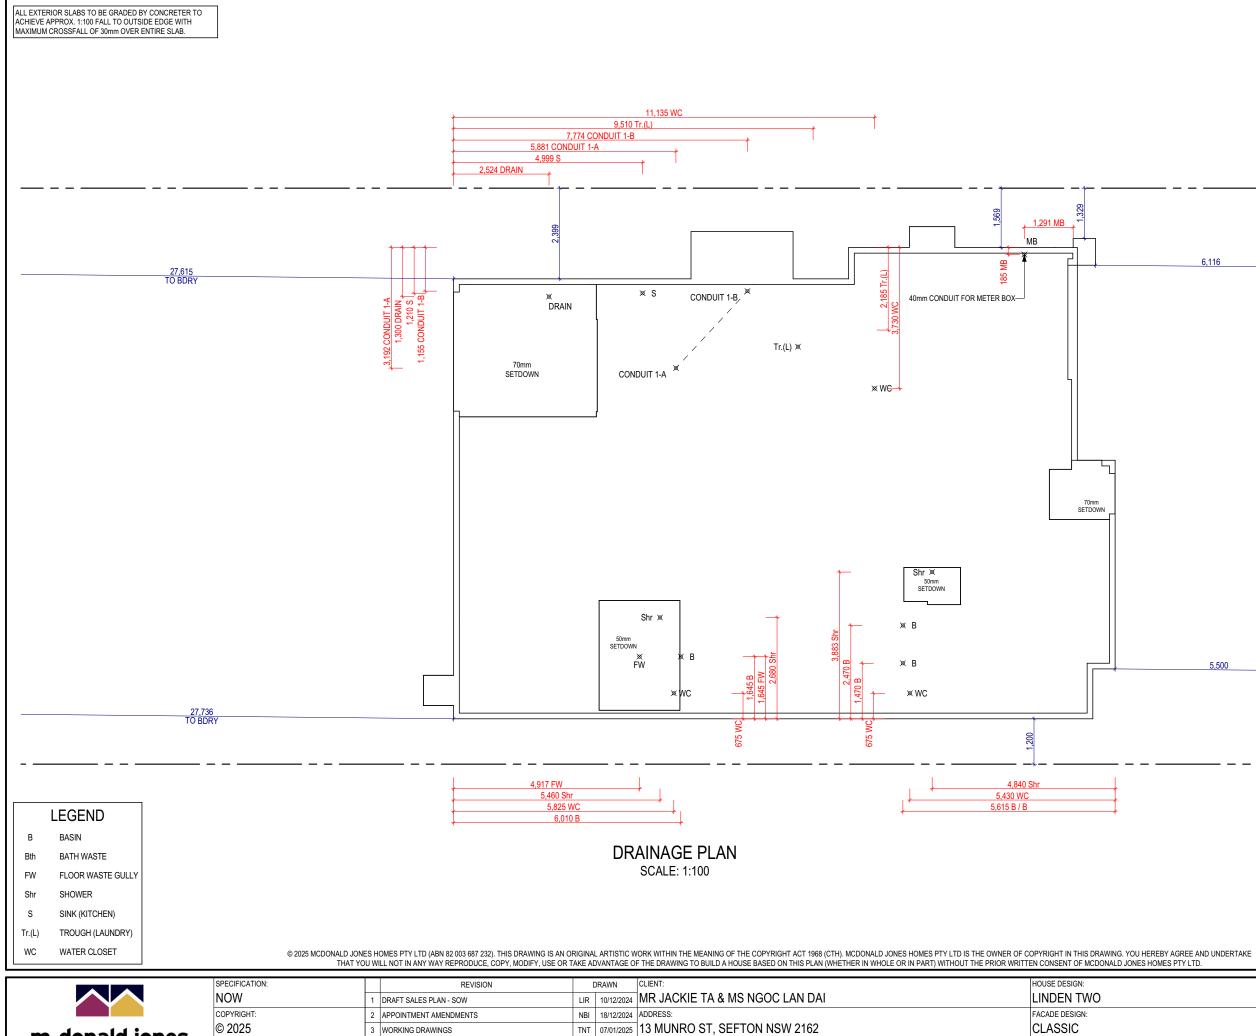

|                                                                                                                                                                                                                                                                                                                                                                                                                                                                                                                                                                                                                                                                                                                                                                                                                                                                                                                                                                    |                               | AS & NCC COMPLI                                                               | ANCE                                                                 | BUILDING CONTR                                | OLS & COMPLIANCE                               | INSULATION                                                                                                                                  | SUSTAINABILITY                                                                                                               |                                                                                                                                                                             |                                                                                             |
|--------------------------------------------------------------------------------------------------------------------------------------------------------------------------------------------------------------------------------------------------------------------------------------------------------------------------------------------------------------------------------------------------------------------------------------------------------------------------------------------------------------------------------------------------------------------------------------------------------------------------------------------------------------------------------------------------------------------------------------------------------------------------------------------------------------------------------------------------------------------------------------------------------------------------------------------------------------------|-------------------------------|-------------------------------------------------------------------------------|----------------------------------------------------------------------|-----------------------------------------------|------------------------------------------------|---------------------------------------------------------------------------------------------------------------------------------------------|------------------------------------------------------------------------------------------------------------------------------|-----------------------------------------------------------------------------------------------------------------------------------------------------------------------------|---------------------------------------------------------------------------------------------|
| DA                                                                                                                                                                                                                                                                                                                                                                                                                                                                                                                                                                                                                                                                                                                                                                                                                                                                                                                                                                 |                               | ALL CONSTRUCTION TO BE IN                                                     | ACCORDANCE WITH NCC 2022 AND                                         | CONTROL                                       | REQUIRED PROPOSED                              | ROOF MIN. 60mm FOIL FACED BLANKET UNDER ROOFING                                                                                             | PRELIMINARY SUSTAINABILITY COMPLIANCE FOR YOUR HOME                                                                          |                                                                                                                                                                             |                                                                                             |
| CANTERBURY BANKSTOWN COL                                                                                                                                                                                                                                                                                                                                                                                                                                                                                                                                                                                                                                                                                                                                                                                                                                                                                                                                           |                               |                                                                               | NDARDS AT TIME OF APPROVAL.<br>A AS 2870. REFER TO ENGINEERS DETAILS | SETBACKS                                      |                                                | CEILING R6.0 BATTS (EXCL. GARAGE) EXT. WALLS R2.2 BATTS (EXCL. GARAGE)                                                                      | REQUIRES FURTHER ASSESSMENT TO DETERMINE COMPLIANCE<br>CRITERIA. THIS ASSESSMENT WILL BE FINALISED UPON APPROVAL OF          |                                                                                                                                                                             |                                                                                             |
|                                                                                                                                                                                                                                                                                                                                                                                                                                                                                                                                                                                                                                                                                                                                                                                                                                                                                                                                                                    |                               | FOR ALL SLAB DETAILS.                                                         | OVIDED IN ACCORDANCE WITH NCC 2022.                                  | FRONT                                         | MIN. 5,500mm 5,500mm                           | WALL WRAP TO ENTIRE HOUSE                                                                                                                   | YOUR EXTERNAL COLOUR SELECTIONS TO DETERMINE IF VARIATIONS<br>ARE REQUIRED TO THE PROPOSED DWELLING E.G. ADDITIONAL          |                                                                                                                                                                             |                                                                                             |
| SHEET INDEX                                                                                                                                                                                                                                                                                                                                                                                                                                                                                                                                                                                                                                                                                                                                                                                                                                                                                                                                                        |                               | - ALL STEEL FRAMING TO BE                                                     | DESIGNED TO AS 4100-2020 OR AS/NZS                                   | GARAGE TO BOUNDARY<br>GARAGE TO BUILDING LINE | MIN. 6,500mm 6,546mm<br>MIN. 1,000mm 1,000mm   | INT. WALLS R2.2 BATTS TO GARAGE, BATHROOM AND LAUDRY                                                                                        | INSULATION, CHANGES IN WINDOW GLAZING / SIZE / ORIENTATION ETC.                                                              |                                                                                                                                                                             | 7                                                                                           |
| 1 COVER SHEET                                                                                                                                                                                                                                                                                                                                                                                                                                                                                                                                                                                                                                                                                                                                                                                                                                                                                                                                                      |                               | 4600-2018.<br>- INSULATION TO BE INSTALLI                                     | ED IN ACCORDANCE WITH NCC 2022 AND                                   | SIDE                                          | MIN. 900mm 1,200mm                             | FLOOR NO ADDITIONAL INSULATION                                                                                                              | YOU WILL BE ADVISED OF ANY REQUIREMENTS OR ALTERNATIVES<br>ONCE THE ASSESSMENT HAS BEEN COMPLETED.                           |                                                                                                                                                                             |                                                                                             |
| 2 SITE PLAN<br>3 WATER MANAGEMENT PLAN                                                                                                                                                                                                                                                                                                                                                                                                                                                                                                                                                                                                                                                                                                                                                                                                                                                                                                                             |                               | ALL APPLICABLE AUSTRALIA                                                      | N STANDARDS.                                                         | BULK & SCALE                                  |                                                | R2.0 BATTS TO BED 2, BED 3, BED 4 AND MASTER SUITE INTERNAL WALLS.                                                                          | BASIX AREAS                                                                                                                  |                                                                                                                                                                             | E E                                                                                         |
| 4 GROUND FLOOR PLAN                                                                                                                                                                                                                                                                                                                                                                                                                                                                                                                                                                                                                                                                                                                                                                                                                                                                                                                                                |                               | <ul> <li>GLAZING IN ACCORDANCE V</li> </ul>                                   | ACCORDANCE WITH AS 3660 AND NCC 2022.<br>VITH AS 1288 AND NCC 2022.  | SITE AREA                                     | 772.8m <sup>2</sup>                            |                                                                                                                                             | CONDITIONED AREA 139.05 m <sup>2</sup>                                                                                       |                                                                                                                                                                             |                                                                                             |
| 5 WINDOW & DOOR SCHEDULES                                                                                                                                                                                                                                                                                                                                                                                                                                                                                                                                                                                                                                                                                                                                                                                                                                                                                                                                          |                               |                                                                               | ANCE WITH AS 3786 AND NCC 2022.<br>G IN ACCORDANCE WITH NCC 2022     | FLOOR SPACE RATIO<br>BUILDING HEIGHT          | MAX. 0.5:1 0:1<br>MAX. 9,000mm 6,535mm         | NOTE TO OWNER                                                                                                                               | UNCONDITIONED AREA 11.43 m <sup>2</sup>                                                                                      |                                                                                                                                                                             | 1                                                                                           |
| 6 ROOF PLAN<br>7 ELEVATIONS / SECTION                                                                                                                                                                                                                                                                                                                                                                                                                                                                                                                                                                                                                                                                                                                                                                                                                                                                                                                              |                               | HOUSING PROVISIONS PAR                                                        | Г 10.2.                                                              | LANDSCAPE                                     |                                                | THESE PLANS MAY FEATURE WORKS THAT ARE EXCLUDED FROM THE                                                                                    | WATER RATINGS<br>SHOWER HEADS 3 STAR (> 7.5 BUT <= 9 L/MIN)                                                                  |                                                                                                                                                                             | -                                                                                           |
| 8 ELEVATIONS                                                                                                                                                                                                                                                                                                                                                                                                                                                                                                                                                                                                                                                                                                                                                                                                                                                                                                                                                       |                               | <ul> <li>EXTERNAL WATERPROOFIN<br/>4654.</li> </ul>                           | G IN ACCORDANCE WITH AS 3740 AND AS                                  | LANDSCAPED AREA                               | MIN. 347.76m <sup>2</sup> 351.86m <sup>2</sup> | SCOPE OF WORKS WITH THE BUILDER, BUT THEY HAVE BEEN INCLUDED<br>IN THESE DRAWINGS TO ASSIST IN THE OVERALL PLANNING AND                     | TOILET SUITES 4 STAR                                                                                                         |                                                                                                                                                                             |                                                                                             |
| 9 KITCHEN DETAILS                                                                                                                                                                                                                                                                                                                                                                                                                                                                                                                                                                                                                                                                                                                                                                                                                                                                                                                                                  |                               | <ul> <li>WET AREA FLOORS TO FALL<br/>1:50 GRADE (IF APPLICABLE)</li> </ul>    | TO FLOOR WASTES AT MIN. 1:80 AND MAX.                                | LANDSCAPED AREA - FRONT                       | MIN. 41.5m <sup>2</sup> 57.09m <sup>2</sup>    | ASSESSMENT OF THE BUILDING PROJECT. EXAMPLES OF SOME                                                                                        | KITCHEN TAPS 4 STAR                                                                                                          |                                                                                                                                                                             |                                                                                             |
| 10 BATHROOM DETAILS<br>11 ENSUITE DETAILS                                                                                                                                                                                                                                                                                                                                                                                                                                                                                                                                                                                                                                                                                                                                                                                                                                                                                                                          |                               | - CONDENSATION MANAGEME                                                       | ENT IN ACCORDANCE WITH NCC 2022                                      | EARTHWORKS                                    |                                                | REGULARLY EXCLUDED WORKS INCLUDE DRIVEWAYS, RETAINING WALLS,<br>SOLAR PANEL SPACING AND SITE DRAINAGE. PLEASE REFER TO YOUR                 | BATHROOM TAPS 5 STAR                                                                                                         |                                                                                                                                                                             |                                                                                             |
| 12 WC DETAILS                                                                                                                                                                                                                                                                                                                                                                                                                                                                                                                                                                                                                                                                                                                                                                                                                                                                                                                                                      |                               | <ul> <li>HOUSING PROVISIONS PART</li> <li>BUILDING SEALING IN ACCO</li> </ul> |                                                                      | CUT DEPTH<br>FILL DEPTH                       | MAX. 1,000mm 76mm<br>MAX. 600mm 0mm            | SCOPE OF WORKS AND COLOUR SELECTIONS DOCUMENTATION FOR                                                                                      | WATER HARVESTING AND USAGE TOTAL ROOF AREA 225.24 m <sup>2</sup>                                                             |                                                                                                                                                                             |                                                                                             |
| 13 LAUNDRY DETAILS                                                                                                                                                                                                                                                                                                                                                                                                                                                                                                                                                                                                                                                                                                                                                                                                                                                                                                                                                 |                               | <ul> <li>SERVICES IN ACCORDANCE</li> <li>EARTHWORKS IN ACCORDA</li> </ul>     | WITH NCC 2022.                                                       | ACCESS & AMENITY                              |                                                | DETAILS OF INCLUDED WORKS. SOME DETAILS ARE INDICATIVE ONLY FOR<br>EXAMPLE FLOORING, TILING, BRICKWORK AND CLADDING (EXPANSION              | MIN. WATER TANK CAPACITY 5034 L                                                                                              |                                                                                                                                                                             |                                                                                             |
| 14 FLOOR COVERINGS<br>15 SLAB PLAN                                                                                                                                                                                                                                                                                                                                                                                                                                                                                                                                                                                                                                                                                                                                                                                                                                                                                                                                 |                               |                                                                               | RKING) IN ACCORDANCE WITH NCC 2022 (IF                               | PARKING SPACES                                | MIN. 1 SPACE 2 SPACES                          | JOINTS, ORIENTATION AND LAYOUT) AND ARE SUBJECT TO CHANGE.                                                                                  | MIN. ROOF AREA DIRECTED TO TANK(S) 183.94 m <sup>2</sup>                                                                     |                                                                                                                                                                             |                                                                                             |
| 16 DRAINAGE PLAN                                                                                                                                                                                                                                                                                                                                                                                                                                                                                                                                                                                                                                                                                                                                                                                                                                                                                                                                                   |                               | APPLICABLE).<br>- EXHAUST FANS DUCTED TO                                      | OUTSIDE AIR (IF APPLICABLE).                                         | PRINCIPAL PRIVATE OPEN SF                     | PACE MIN. 80m <sup>2</sup> 80m <sup>2</sup>    |                                                                                                                                             | WATER TANK(S) CONNECTED TO AT LEAST ONE OUTDOOR TAP<br>ALL TOILETS                                                           |                                                                                                                                                                             |                                                                                             |
|                                                                                                                                                                                                                                                                                                                                                                                                                                                                                                                                                                                                                                                                                                                                                                                                                                                                                                                                                                    |                               |                                                                               | OUTOIDE AIR (IT AIT LIGABLE).                                        | BUILDING INFORM                               | ΛΑΤΙΟΝ                                         | ]                                                                                                                                           | GARDEN/LAWN AREA 350 m <sup>2</sup>                                                                                          |                                                                                                                                                                             |                                                                                             |
|                                                                                                                                                                                                                                                                                                                                                                                                                                                                                                                                                                                                                                                                                                                                                                                                                                                                                                                                                                    |                               | SITE SPECIFIC CO                                                              | NTROLS                                                               | GROUND FLOOR PITCHING H                       |                                                | 4                                                                                                                                           | RECYCLED WATER                                                                                                               |                                                                                                                                                                             |                                                                                             |
|                                                                                                                                                                                                                                                                                                                                                                                                                                                                                                                                                                                                                                                                                                                                                                                                                                                                                                                                                                    |                               | CONTROL                                                                       | DETAILS                                                              | FRAMES AND TRUSSES                            | STEEL                                          | 1                                                                                                                                           | RETICULATED RECYCLED WATER N/A                                                                                               |                                                                                                                                                                             |                                                                                             |
|                                                                                                                                                                                                                                                                                                                                                                                                                                                                                                                                                                                                                                                                                                                                                                                                                                                                                                                                                                    |                               | ACID SULPHATE SOIL                                                            | NO                                                                   | ROOF PITCH (U.N.O.)                           | 26.0°                                          |                                                                                                                                             |                                                                                                                              |                                                                                                                                                                             |                                                                                             |
|                                                                                                                                                                                                                                                                                                                                                                                                                                                                                                                                                                                                                                                                                                                                                                                                                                                                                                                                                                    |                               | BIODIVERSITY<br>BUILDING ENVELOPE                                             | NO<br>NO                                                             | ELECTRICITY SUPPLY<br>GAS SUPPLY              | SINGLE PHASE<br>NONE                           | 4                                                                                                                                           | HOT WATER SYSTEM 280L ELECTRIC HEAT PUMP (0 STCs) HEATING SYSTEM 1-PHASE REVERSE CYCLE AIR CONDITIONING                      |                                                                                                                                                                             |                                                                                             |
|                                                                                                                                                                                                                                                                                                                                                                                                                                                                                                                                                                                                                                                                                                                                                                                                                                                                                                                                                                    |                               | BUSHFIRE                                                                      | NO                                                                   | ROOF MATERIAL                                 | SHEET METAL                                    | 1                                                                                                                                           | COP 3.0 - 3.5                                                                                                                |                                                                                                                                                                             |                                                                                             |
|                                                                                                                                                                                                                                                                                                                                                                                                                                                                                                                                                                                                                                                                                                                                                                                                                                                                                                                                                                    |                               | CLASSIFIED ROAD                                                               | NO                                                                   | ROOF COLOUR                                   | MEDIUM                                         | 4                                                                                                                                           | COOLING SYSTEM 1-PHASE REVERSE CYCLE AIR CONDITIONING<br>EER 3.0 - 3.5                                                       |                                                                                                                                                                             |                                                                                             |
|                                                                                                                                                                                                                                                                                                                                                                                                                                                                                                                                                                                                                                                                                                                                                                                                                                                                                                                                                                    |                               | DESIGN WIND CLASSIFICATION<br>ESTATE/DEVELOPER GUIDELIN                       | , ,                                                                  | WALL MATERIAL<br>WALL COLOUR                  | BRICK VENEER                                   | 1                                                                                                                                           | CEILING FANS 4 - REFER TO FLOOR PLAN FOR LOCATIONS                                                                           |                                                                                                                                                                             |                                                                                             |
|                                                                                                                                                                                                                                                                                                                                                                                                                                                                                                                                                                                                                                                                                                                                                                                                                                                                                                                                                                    |                               | HERITAGE                                                                      | NO                                                                   | SLAB CLASSIFICATION                           | M                                              | ]                                                                                                                                           | VENTILATION (EXHAUST FANS)                                                                                                   |                                                                                                                                                                             |                                                                                             |
|                                                                                                                                                                                                                                                                                                                                                                                                                                                                                                                                                                                                                                                                                                                                                                                                                                                                                                                                                                    |                               | LANDSLIP HAZARD                                                               | NO                                                                   |                                               |                                                |                                                                                                                                             | AT LEAST ONE BATHROOM:<br>DUCTED TO OUTSIDE AIR, INTERLOCKED TO LIGHT/10 MIN. RUN-ON TIMER                                   |                                                                                                                                                                             |                                                                                             |
| TOTAL FLOOR AREAS                                                                                                                                                                                                                                                                                                                                                                                                                                                                                                                                                                                                                                                                                                                                                                                                                                                                                                                                                  | ]                             | MINE SUBSIDENCE<br>MINIMUM FLOOR LEVEL                                        | NO 20.400m AHD                                                       |                                               |                                                |                                                                                                                                             | KITCHEN RANGEHOOD:                                                                                                           |                                                                                                                                                                             |                                                                                             |
|                                                                                                                                                                                                                                                                                                                                                                                                                                                                                                                                                                                                                                                                                                                                                                                                                                                                                                                                                                    |                               | NOISE ATTENUATION                                                             | NO                                                                   |                                               |                                                |                                                                                                                                             | DUCTED TO OUTSIDE AIR, MANUAL SWITCH ON/OFF NO MECHANICAL VENTILATION TO LAUNDRY                                             |                                                                                                                                                                             |                                                                                             |
|                                                                                                                                                                                                                                                                                                                                                                                                                                                                                                                                                                                                                                                                                                                                                                                                                                                                                                                                                                    | 45 70                         | SALINE SOIL                                                                   | NO                                                                   |                                               |                                                |                                                                                                                                             | PRIMARY FLUORESCENT/LED LIGHTING (INCL. COVER)                                                                               |                                                                                                                                                                             |                                                                                             |
| ALFRESCO                                                                                                                                                                                                                                                                                                                                                                                                                                                                                                                                                                                                                                                                                                                                                                                                                                                                                                                                                           | 15.70<br>21.07                | SITE CLASSIFICATION<br>SNOW LOAD                                              | P-M<br>NO                                                            |                                               |                                                |                                                                                                                                             | N/A                                                                                                                          |                                                                                                                                                                             |                                                                                             |
| LIVING                                                                                                                                                                                                                                                                                                                                                                                                                                                                                                                                                                                                                                                                                                                                                                                                                                                                                                                                                             | 164.85                        | WITHIN 1km CALM SALT WATER                                                    |                                                                      |                                               |                                                |                                                                                                                                             | NATURAL LIGHTING                                                                                                             |                                                                                                                                                                             |                                                                                             |
| PORCH                                                                                                                                                                                                                                                                                                                                                                                                                                                                                                                                                                                                                                                                                                                                                                                                                                                                                                                                                              | 2.05<br>203.67 m <sup>2</sup> | WITHIN 50km BREAKING SURF                                                     |                                                                      |                                               |                                                |                                                                                                                                             | NATURAL LIGHTING TO KITCHEN<br>2 x BATHROOM(S)/TOILET(S)                                                                     |                                                                                                                                                                             |                                                                                             |
|                                                                                                                                                                                                                                                                                                                                                                                                                                                                                                                                                                                                                                                                                                                                                                                                                                                                                                                                                                    | 203.07 m <sup>2</sup>         | ZONING                                                                        | R2 - LOW DENSITY RESIDENTIAL                                         |                                               |                                                |                                                                                                                                             | ALTERNATIVE ENERGY                                                                                                           |                                                                                                                                                                             |                                                                                             |
|                                                                                                                                                                                                                                                                                                                                                                                                                                                                                                                                                                                                                                                                                                                                                                                                                                                                                                                                                                    |                               |                                                                               |                                                                      |                                               |                                                |                                                                                                                                             | PHOTOVOLTAIC SYSTEM MIN. 6.60KW PEAK                                                                                         |                                                                                                                                                                             |                                                                                             |
| B     D     D       B     D     D       B     D     D       B     D     D       B     D     D       B     D     D       B     D     D       B     D     D       B     D     D       B     D     D       B     D     D       B     D     D       B     D     D       B     D     D       B     D     D       B     D     D       B     D     D       B     D     D       B     D     D       B     D     D       B     D     D       B     D     D       B     D     D       B     D     D       B     D     D       B     D     D       B     D     D       B     D     D       B     D     D       B     D     D       B     D     D       B     D     D       B     D     D       B     D       B <th>5</th> <th></th> <th>12 12 12 12 12 12 12 12 12 12 12 12 12 1</th> <th></th> <th></th> <th></th> <th>OTHER         ELECTRIC COOKTOP, ELECTRIC OVEN         FIXED OUTDOOR CLOTHESLINE BY OWNER         NO FIXED INDOOR CLOTHESLINE</th> <th></th> <th></th> | 5                             |                                                                               | 12 12 12 12 12 12 12 12 12 12 12 12 12 1                             |                                               |                                                |                                                                                                                                             | OTHER         ELECTRIC COOKTOP, ELECTRIC OVEN         FIXED OUTDOOR CLOTHESLINE BY OWNER         NO FIXED INDOOR CLOTHESLINE |                                                                                                                                                                             |                                                                                             |
| LOT 8<br>#13 MUNRO STRE<br>ROOSE VI                                                                                                                                                                                                                                                                                                                                                                                                                                                                                                                                                                                                                                                                                                                                                                                                                                                                                                                                |                               |                                                                               |                                                                      |                                               |                                                | PYRIGHT ACT 1968 (CTH). MCDONALD JONES HOMES PTY LTD IS THE OWNER ON<br>SED ON THIS PLAN (WHETHER IN WHOLE OR IN PART) WITHOUT THE PRIOR WR |                                                                                                                              | SUBJECT TO<br>(1 OCT 2023 + 1<br>WATERPROOFIN<br>CONDENSATION<br>ENERGY E<br>PLAN ACCEPTA<br>SIGNATURE:<br>SIGNATURE:<br>PLEASE NOTE THAT VARIATIO<br>AFTER THIS PLAN ACCEP | 7 STAR BASIX)<br>NG & PLUMBING<br>MANAGEMENT<br>FFICIENCY<br>NCE BY OWNER<br>DATE:<br>DATE: |
| s s s s s s s s s s s s s s s s s s s                                                                                                                                                                                                                                                                                                                                                                                                                                                                                                                                                                                                                                                                                                                                                                                                                                                                                                                              |                               |                                                                               | REVISION                                                             | DRAWN                                         | CLIENT:                                        |                                                                                                                                             | HOUSE DESIGN:                                                                                                                |                                                                                                                                                                             | DO NOT SCALE DRAWINGS, USE<br>FIGURED DIMENSIONS ONLY. CHECK                                |
|                                                                                                                                                                                                                                                                                                                                                                                                                                                                                                                                                                                                                                                                                                                                                                                                                                                                                                                                                                    | VOW                           |                                                                               | 1 DRAFT SALES PLAN - SOW                                             |                                               | MR JACKIE TA & MS NG                           | UC LAN DAI                                                                                                                                  | LINDEN TWO                                                                                                                   | H-MNWLIN10SA                                                                                                                                                                | AND VERIFY DIMENSIONS AND<br>LEVELS PRIOR TO THE                                            |
|                                                                                                                                                                                                                                                                                                                                                                                                                                                                                                                                                                                                                                                                                                                                                                                                                                                                                                                                                                    |                               |                                                                               | 2 APPOINTMENT AMENDMENTS                                             |                                               |                                                | NOW 0400                                                                                                                                    | FACADE DESIGN:                                                                                                               |                                                                                                                                                                             | COMMENCEMENT OF ANY WORK. ALL<br>DISCREPANCIES TO BE REPORTED                               |
| mcdonald jones                                                                                                                                                                                                                                                                                                                                                                                                                                                                                                                                                                                                                                                                                                                                                                                                                                                                                                                                                     | 0 2025                        |                                                                               | 3 WORKING DRAWINGS                                                   |                                               | 2025 13 MUNRO ST, SEFTON                       |                                                                                                                                             | CLASSIC                                                                                                                      | F-MNWLIN10CLASA                                                                                                                                                             | TO THE DRAFTING OFFICE.                                                                     |
| -                                                                                                                                                                                                                                                                                                                                                                                                                                                                                                                                                                                                                                                                                                                                                                                                                                                                                                                                                                  |                               | -                                                                             | 4 COLOURS APPLIED                                                    |                                               | 2025 LOT / SECTION / DP:                       |                                                                                                                                             | SHEET TITLE: SHEET I                                                                                                         |                                                                                                                                                                             | 607406                                                                                      |
| FIND YOURSELF AT HOME                                                                                                                                                                                                                                                                                                                                                                                                                                                                                                                                                                                                                                                                                                                                                                                                                                                                                                                                              |                               |                                                                               | 5 AMENDED AS PER PCV007                                              | LCS   11/02/                                  | 2025 8 / - / 26792                             | CANTERBURY BANKSTOWN COUNCIL                                                                                                                | COVER SHEET 1 / 16                                                                                                           | 1:100                                                                                                                                                                       |                                                                                             |