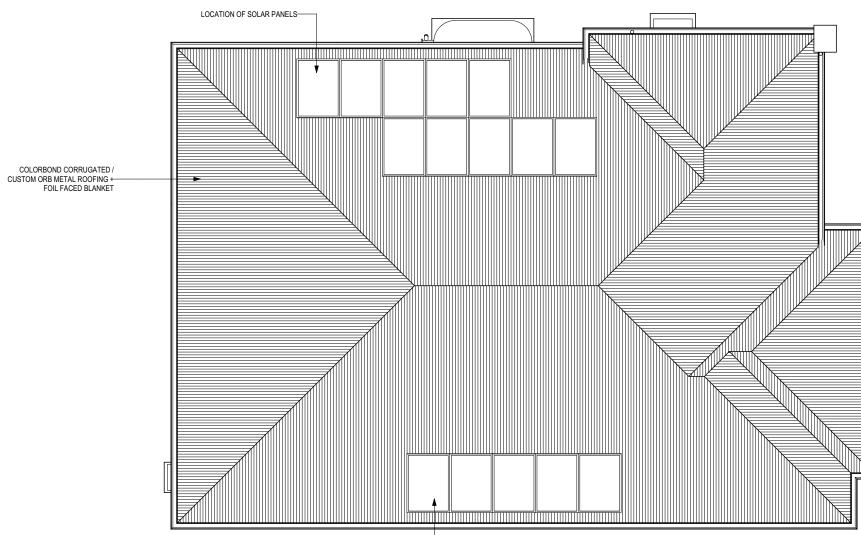

|                                                                                                                                                                                                                                                                                                                                                                                                                                                                                                                                                                                                                                                                                                                                                                                                                                                                                                                                                                    |                               | AS & NCC COMPLI                                                               | ANCE                                                                 | BUILDING CONTR                                | OLS & COMPLIANCE                               | INSULATION                                                                                                                                  | SUSTAINABILITY                                                                                                               |                                                                                                                                                                             |                                                                                             |
|--------------------------------------------------------------------------------------------------------------------------------------------------------------------------------------------------------------------------------------------------------------------------------------------------------------------------------------------------------------------------------------------------------------------------------------------------------------------------------------------------------------------------------------------------------------------------------------------------------------------------------------------------------------------------------------------------------------------------------------------------------------------------------------------------------------------------------------------------------------------------------------------------------------------------------------------------------------------|-------------------------------|-------------------------------------------------------------------------------|----------------------------------------------------------------------|-----------------------------------------------|------------------------------------------------|---------------------------------------------------------------------------------------------------------------------------------------------|------------------------------------------------------------------------------------------------------------------------------|-----------------------------------------------------------------------------------------------------------------------------------------------------------------------------|---------------------------------------------------------------------------------------------|
| DA                                                                                                                                                                                                                                                                                                                                                                                                                                                                                                                                                                                                                                                                                                                                                                                                                                                                                                                                                                 |                               | ALL CONSTRUCTION TO BE IN                                                     | ACCORDANCE WITH NCC 2022 AND                                         | CONTROL                                       | REQUIRED PROPOSED                              | ROOF MIN. 60mm FOIL FACED BLANKET UNDER ROOFING                                                                                             | PRELIMINARY SUSTAINABILITY COMPLIANCE FOR YOUR HOME                                                                          |                                                                                                                                                                             |                                                                                             |
| CANTERBURY BANKSTOWN COL                                                                                                                                                                                                                                                                                                                                                                                                                                                                                                                                                                                                                                                                                                                                                                                                                                                                                                                                           |                               |                                                                               | NDARDS AT TIME OF APPROVAL.<br>A AS 2870. REFER TO ENGINEERS DETAILS | SETBACKS                                      |                                                | CEILING R6.0 BATTS (EXCL. GARAGE) EXT. WALLS R2.2 BATTS (EXCL. GARAGE)                                                                      | REQUIRES FURTHER ASSESSMENT TO DETERMINE COMPLIANCE<br>CRITERIA. THIS ASSESSMENT WILL BE FINALISED UPON APPROVAL OF          |                                                                                                                                                                             |                                                                                             |
|                                                                                                                                                                                                                                                                                                                                                                                                                                                                                                                                                                                                                                                                                                                                                                                                                                                                                                                                                                    |                               | FOR ALL SLAB DETAILS.                                                         | OVIDED IN ACCORDANCE WITH NCC 2022.                                  | FRONT                                         | MIN. 5,500mm 5,500mm                           | WALL WRAP TO ENTIRE HOUSE                                                                                                                   | YOUR EXTERNAL COLOUR SELECTIONS TO DETERMINE IF VARIATIONS<br>ARE REQUIRED TO THE PROPOSED DWELLING E.G. ADDITIONAL          |                                                                                                                                                                             |                                                                                             |
| SHEET INDEX                                                                                                                                                                                                                                                                                                                                                                                                                                                                                                                                                                                                                                                                                                                                                                                                                                                                                                                                                        |                               | - ALL STEEL FRAMING TO BE                                                     | DESIGNED TO AS 4100-2020 OR AS/NZS                                   | GARAGE TO BOUNDARY<br>GARAGE TO BUILDING LINE | MIN. 6,500mm 6,546mm<br>MIN. 1,000mm 1,000mm   | INT. WALLS R2.2 BATTS TO GARAGE, BATHROOM AND LAUDRY                                                                                        | INSULATION, CHANGES IN WINDOW GLAZING / SIZE / ORIENTATION ETC.                                                              |                                                                                                                                                                             | 7                                                                                           |
| 1 COVER SHEET                                                                                                                                                                                                                                                                                                                                                                                                                                                                                                                                                                                                                                                                                                                                                                                                                                                                                                                                                      |                               | 4600-2018.<br>- INSULATION TO BE INSTALLI                                     | ED IN ACCORDANCE WITH NCC 2022 AND                                   | SIDE                                          | MIN. 900mm 1,200mm                             | FLOOR NO ADDITIONAL INSULATION                                                                                                              | YOU WILL BE ADVISED OF ANY REQUIREMENTS OR ALTERNATIVES<br>ONCE THE ASSESSMENT HAS BEEN COMPLETED.                           |                                                                                                                                                                             |                                                                                             |
| 2 SITE PLAN<br>3 WATER MANAGEMENT PLAN                                                                                                                                                                                                                                                                                                                                                                                                                                                                                                                                                                                                                                                                                                                                                                                                                                                                                                                             |                               | ALL APPLICABLE AUSTRALIA                                                      | N STANDARDS.                                                         | BULK & SCALE                                  |                                                | R2.0 BATTS TO BED 2, BED 3, BED 4 AND MASTER SUITE INTERNAL WALLS.                                                                          | BASIX AREAS                                                                                                                  |                                                                                                                                                                             | E E                                                                                         |
| 4 GROUND FLOOR PLAN                                                                                                                                                                                                                                                                                                                                                                                                                                                                                                                                                                                                                                                                                                                                                                                                                                                                                                                                                |                               | <ul> <li>GLAZING IN ACCORDANCE V</li> </ul>                                   | ACCORDANCE WITH AS 3660 AND NCC 2022.<br>VITH AS 1288 AND NCC 2022.  | SITE AREA                                     | 772.8m <sup>2</sup>                            |                                                                                                                                             | CONDITIONED AREA 139.05 m <sup>2</sup>                                                                                       |                                                                                                                                                                             |                                                                                             |
| 5 WINDOW & DOOR SCHEDULES                                                                                                                                                                                                                                                                                                                                                                                                                                                                                                                                                                                                                                                                                                                                                                                                                                                                                                                                          |                               |                                                                               | ANCE WITH AS 3786 AND NCC 2022.<br>G IN ACCORDANCE WITH NCC 2022     | FLOOR SPACE RATIO<br>BUILDING HEIGHT          | MAX. 0.5:1 0:1<br>MAX. 9,000mm 6,535mm         | NOTE TO OWNER                                                                                                                               | UNCONDITIONED AREA 11.43 m <sup>2</sup>                                                                                      |                                                                                                                                                                             | 1                                                                                           |
| 6 ROOF PLAN<br>7 ELEVATIONS / SECTION                                                                                                                                                                                                                                                                                                                                                                                                                                                                                                                                                                                                                                                                                                                                                                                                                                                                                                                              |                               | HOUSING PROVISIONS PAR                                                        | Г 10.2.                                                              | LANDSCAPE                                     |                                                | THESE PLANS MAY FEATURE WORKS THAT ARE EXCLUDED FROM THE                                                                                    | WATER RATINGS<br>SHOWER HEADS 3 STAR (> 7.5 BUT <= 9 L/MIN)                                                                  |                                                                                                                                                                             | -                                                                                           |
| 8 ELEVATIONS                                                                                                                                                                                                                                                                                                                                                                                                                                                                                                                                                                                                                                                                                                                                                                                                                                                                                                                                                       |                               | <ul> <li>EXTERNAL WATERPROOFIN<br/>4654.</li> </ul>                           | G IN ACCORDANCE WITH AS 3740 AND AS                                  | LANDSCAPED AREA                               | MIN. 347.76m <sup>2</sup> 351.86m <sup>2</sup> | SCOPE OF WORKS WITH THE BUILDER, BUT THEY HAVE BEEN INCLUDED<br>IN THESE DRAWINGS TO ASSIST IN THE OVERALL PLANNING AND                     | TOILET SUITES 4 STAR                                                                                                         |                                                                                                                                                                             |                                                                                             |
| 9 KITCHEN DETAILS                                                                                                                                                                                                                                                                                                                                                                                                                                                                                                                                                                                                                                                                                                                                                                                                                                                                                                                                                  |                               | <ul> <li>WET AREA FLOORS TO FALL<br/>1:50 GRADE (IF APPLICABLE)</li> </ul>    | TO FLOOR WASTES AT MIN. 1:80 AND MAX.                                | LANDSCAPED AREA - FRONT                       | MIN. 41.5m <sup>2</sup> 57.09m <sup>2</sup>    | ASSESSMENT OF THE BUILDING PROJECT. EXAMPLES OF SOME                                                                                        | KITCHEN TAPS 4 STAR                                                                                                          |                                                                                                                                                                             |                                                                                             |
| 10 BATHROOM DETAILS<br>11 ENSUITE DETAILS                                                                                                                                                                                                                                                                                                                                                                                                                                                                                                                                                                                                                                                                                                                                                                                                                                                                                                                          |                               | - CONDENSATION MANAGEME                                                       | ENT IN ACCORDANCE WITH NCC 2022                                      | EARTHWORKS                                    |                                                | REGULARLY EXCLUDED WORKS INCLUDE DRIVEWAYS, RETAINING WALLS,<br>SOLAR PANEL SPACING AND SITE DRAINAGE. PLEASE REFER TO YOUR                 | BATHROOM TAPS 5 STAR                                                                                                         |                                                                                                                                                                             |                                                                                             |
| 12 WC DETAILS                                                                                                                                                                                                                                                                                                                                                                                                                                                                                                                                                                                                                                                                                                                                                                                                                                                                                                                                                      |                               | <ul> <li>HOUSING PROVISIONS PART</li> <li>BUILDING SEALING IN ACCO</li> </ul> |                                                                      | CUT DEPTH<br>FILL DEPTH                       | MAX. 1,000mm 76mm<br>MAX. 600mm 0mm            | SCOPE OF WORKS AND COLOUR SELECTIONS DOCUMENTATION FOR                                                                                      | WATER HARVESTING AND USAGE TOTAL ROOF AREA 225.24 m <sup>2</sup>                                                             |                                                                                                                                                                             |                                                                                             |
| 13 LAUNDRY DETAILS                                                                                                                                                                                                                                                                                                                                                                                                                                                                                                                                                                                                                                                                                                                                                                                                                                                                                                                                                 |                               | <ul> <li>SERVICES IN ACCORDANCE</li> <li>EARTHWORKS IN ACCORDA</li> </ul>     | WITH NCC 2022.                                                       | ACCESS & AMENITY                              |                                                | DETAILS OF INCLUDED WORKS. SOME DETAILS ARE INDICATIVE ONLY FOR<br>EXAMPLE FLOORING, TILING, BRICKWORK AND CLADDING (EXPANSION              | MIN. WATER TANK CAPACITY 5034 L                                                                                              |                                                                                                                                                                             |                                                                                             |
| 14 FLOOR COVERINGS<br>15 SLAB PLAN                                                                                                                                                                                                                                                                                                                                                                                                                                                                                                                                                                                                                                                                                                                                                                                                                                                                                                                                 |                               |                                                                               | RKING) IN ACCORDANCE WITH NCC 2022 (IF                               | PARKING SPACES                                | MIN. 1 SPACE 2 SPACES                          | JOINTS, ORIENTATION AND LAYOUT) AND ARE SUBJECT TO CHANGE.                                                                                  | MIN. ROOF AREA DIRECTED TO TANK(S) 183.94 m <sup>2</sup>                                                                     |                                                                                                                                                                             |                                                                                             |
| 16 DRAINAGE PLAN                                                                                                                                                                                                                                                                                                                                                                                                                                                                                                                                                                                                                                                                                                                                                                                                                                                                                                                                                   |                               | APPLICABLE).<br>- EXHAUST FANS DUCTED TO                                      | OUTSIDE AIR (IF APPLICABLE).                                         | PRINCIPAL PRIVATE OPEN SF                     | PACE MIN. 80m <sup>2</sup> 80m <sup>2</sup>    |                                                                                                                                             | WATER TANK(S) CONNECTED TO AT LEAST ONE OUTDOOR TAP<br>ALL TOILETS                                                           |                                                                                                                                                                             |                                                                                             |
|                                                                                                                                                                                                                                                                                                                                                                                                                                                                                                                                                                                                                                                                                                                                                                                                                                                                                                                                                                    |                               |                                                                               | OUTOIDE AIR (IT AIT LIGABLE).                                        | BUILDING INFORM                               | ΛΑΤΙΟΝ                                         | ]                                                                                                                                           | GARDEN/LAWN AREA 350 m <sup>2</sup>                                                                                          |                                                                                                                                                                             |                                                                                             |
|                                                                                                                                                                                                                                                                                                                                                                                                                                                                                                                                                                                                                                                                                                                                                                                                                                                                                                                                                                    |                               | SITE SPECIFIC CO                                                              | NTROLS                                                               | GROUND FLOOR PITCHING H                       |                                                | 4                                                                                                                                           | RECYCLED WATER                                                                                                               |                                                                                                                                                                             |                                                                                             |
|                                                                                                                                                                                                                                                                                                                                                                                                                                                                                                                                                                                                                                                                                                                                                                                                                                                                                                                                                                    |                               | CONTROL                                                                       | DETAILS                                                              | FRAMES AND TRUSSES                            | STEEL                                          | 1                                                                                                                                           | RETICULATED RECYCLED WATER N/A                                                                                               |                                                                                                                                                                             |                                                                                             |
|                                                                                                                                                                                                                                                                                                                                                                                                                                                                                                                                                                                                                                                                                                                                                                                                                                                                                                                                                                    |                               | ACID SULPHATE SOIL                                                            | NO                                                                   | ROOF PITCH (U.N.O.)                           | 26.0°                                          |                                                                                                                                             |                                                                                                                              |                                                                                                                                                                             |                                                                                             |
|                                                                                                                                                                                                                                                                                                                                                                                                                                                                                                                                                                                                                                                                                                                                                                                                                                                                                                                                                                    |                               | BIODIVERSITY<br>BUILDING ENVELOPE                                             | NO<br>NO                                                             | ELECTRICITY SUPPLY<br>GAS SUPPLY              | SINGLE PHASE<br>NONE                           | 4                                                                                                                                           | HOT WATER SYSTEM 280L ELECTRIC HEAT PUMP (0 STCs) HEATING SYSTEM 1-PHASE REVERSE CYCLE AIR CONDITIONING                      |                                                                                                                                                                             |                                                                                             |
|                                                                                                                                                                                                                                                                                                                                                                                                                                                                                                                                                                                                                                                                                                                                                                                                                                                                                                                                                                    |                               | BUSHFIRE                                                                      | NO                                                                   | ROOF MATERIAL                                 | SHEET METAL                                    | 1                                                                                                                                           | COP 3.0 - 3.5                                                                                                                |                                                                                                                                                                             |                                                                                             |
|                                                                                                                                                                                                                                                                                                                                                                                                                                                                                                                                                                                                                                                                                                                                                                                                                                                                                                                                                                    |                               | CLASSIFIED ROAD                                                               | NO                                                                   | ROOF COLOUR                                   | MEDIUM                                         | 4                                                                                                                                           | COOLING SYSTEM 1-PHASE REVERSE CYCLE AIR CONDITIONING<br>EER 3.0 - 3.5                                                       |                                                                                                                                                                             |                                                                                             |
|                                                                                                                                                                                                                                                                                                                                                                                                                                                                                                                                                                                                                                                                                                                                                                                                                                                                                                                                                                    |                               | DESIGN WIND CLASSIFICATION<br>ESTATE/DEVELOPER GUIDELIN                       | , ,                                                                  | WALL MATERIAL<br>WALL COLOUR                  | BRICK VENEER                                   | 1                                                                                                                                           | CEILING FANS 4 - REFER TO FLOOR PLAN FOR LOCATIONS                                                                           |                                                                                                                                                                             |                                                                                             |
|                                                                                                                                                                                                                                                                                                                                                                                                                                                                                                                                                                                                                                                                                                                                                                                                                                                                                                                                                                    |                               | HERITAGE                                                                      | NO                                                                   | SLAB CLASSIFICATION                           | M                                              | ]                                                                                                                                           | VENTILATION (EXHAUST FANS)                                                                                                   |                                                                                                                                                                             |                                                                                             |
|                                                                                                                                                                                                                                                                                                                                                                                                                                                                                                                                                                                                                                                                                                                                                                                                                                                                                                                                                                    |                               | LANDSLIP HAZARD                                                               | NO                                                                   |                                               |                                                |                                                                                                                                             | AT LEAST ONE BATHROOM:<br>DUCTED TO OUTSIDE AIR, INTERLOCKED TO LIGHT/10 MIN. RUN-ON TIMER                                   |                                                                                                                                                                             |                                                                                             |
| TOTAL FLOOR AREAS                                                                                                                                                                                                                                                                                                                                                                                                                                                                                                                                                                                                                                                                                                                                                                                                                                                                                                                                                  | ]                             | MINE SUBSIDENCE<br>MINIMUM FLOOR LEVEL                                        | NO 20.400m AHD                                                       |                                               |                                                |                                                                                                                                             | KITCHEN RANGEHOOD:                                                                                                           |                                                                                                                                                                             |                                                                                             |
|                                                                                                                                                                                                                                                                                                                                                                                                                                                                                                                                                                                                                                                                                                                                                                                                                                                                                                                                                                    |                               | NOISE ATTENUATION                                                             | NO                                                                   |                                               |                                                |                                                                                                                                             | DUCTED TO OUTSIDE AIR, MANUAL SWITCH ON/OFF NO MECHANICAL VENTILATION TO LAUNDRY                                             |                                                                                                                                                                             |                                                                                             |
|                                                                                                                                                                                                                                                                                                                                                                                                                                                                                                                                                                                                                                                                                                                                                                                                                                                                                                                                                                    | 45 70                         | SALINE SOIL                                                                   | NO                                                                   |                                               |                                                |                                                                                                                                             | PRIMARY FLUORESCENT/LED LIGHTING (INCL. COVER)                                                                               |                                                                                                                                                                             |                                                                                             |
| ALFRESCO                                                                                                                                                                                                                                                                                                                                                                                                                                                                                                                                                                                                                                                                                                                                                                                                                                                                                                                                                           | 15.70<br>21.07                | SITE CLASSIFICATION<br>SNOW LOAD                                              | P-M<br>NO                                                            |                                               |                                                |                                                                                                                                             | N/A                                                                                                                          |                                                                                                                                                                             |                                                                                             |
| LIVING                                                                                                                                                                                                                                                                                                                                                                                                                                                                                                                                                                                                                                                                                                                                                                                                                                                                                                                                                             | 164.85                        | WITHIN 1km CALM SALT WATER                                                    |                                                                      |                                               |                                                |                                                                                                                                             | NATURAL LIGHTING                                                                                                             |                                                                                                                                                                             |                                                                                             |
| PORCH                                                                                                                                                                                                                                                                                                                                                                                                                                                                                                                                                                                                                                                                                                                                                                                                                                                                                                                                                              | 2.05<br>203.67 m <sup>2</sup> | WITHIN 50km BREAKING SURF                                                     |                                                                      |                                               |                                                |                                                                                                                                             | NATURAL LIGHTING TO KITCHEN<br>2 x BATHROOM(S)/TOILET(S)                                                                     |                                                                                                                                                                             |                                                                                             |
|                                                                                                                                                                                                                                                                                                                                                                                                                                                                                                                                                                                                                                                                                                                                                                                                                                                                                                                                                                    | 203.07 m <sup>2</sup>         | ZONING                                                                        | R2 - LOW DENSITY RESIDENTIAL                                         |                                               |                                                |                                                                                                                                             | ALTERNATIVE ENERGY                                                                                                           |                                                                                                                                                                             |                                                                                             |
|                                                                                                                                                                                                                                                                                                                                                                                                                                                                                                                                                                                                                                                                                                                                                                                                                                                                                                                                                                    |                               |                                                                               |                                                                      |                                               |                                                |                                                                                                                                             | PHOTOVOLTAIC SYSTEM MIN. 6.60KW PEAK                                                                                         |                                                                                                                                                                             |                                                                                             |
| B     D     D       B     D     D       B     D     D       B     D     D       B     D     D       B     D     D       B     D     D       B     D     D       B     D     D       B     D     D       B     D     D       B     D     D       B     D     D       B     D     D       B     D     D       B     D     D       B     D     D       B     D     D       B     D     D       B     D     D       B     D     D       B     D     D       B     D     D       B     D     D       B     D     D       B     D     D       B     D     D       B     D     D       B     D     D       B     D     D       B     D     D       B     D     D       B     D     D       B     D       B <th>5</th> <th></th> <th>12 12 12 12 12 12 12 12 12 12 12 12 12 1</th> <th></th> <th></th> <th></th> <th>OTHER         ELECTRIC COOKTOP, ELECTRIC OVEN         FIXED OUTDOOR CLOTHESLINE BY OWNER         NO FIXED INDOOR CLOTHESLINE</th> <th></th> <th></th> | 5                             |                                                                               | 12 12 12 12 12 12 12 12 12 12 12 12 12 1                             |                                               |                                                |                                                                                                                                             | OTHER         ELECTRIC COOKTOP, ELECTRIC OVEN         FIXED OUTDOOR CLOTHESLINE BY OWNER         NO FIXED INDOOR CLOTHESLINE |                                                                                                                                                                             |                                                                                             |
| LOT 8<br>#13 MUNRO STRE<br>ROOSE VI                                                                                                                                                                                                                                                                                                                                                                                                                                                                                                                                                                                                                                                                                                                                                                                                                                                                                                                                |                               |                                                                               |                                                                      |                                               |                                                | PYRIGHT ACT 1968 (CTH). MCDONALD JONES HOMES PTY LTD IS THE OWNER ON<br>SED ON THIS PLAN (WHETHER IN WHOLE OR IN PART) WITHOUT THE PRIOR WR |                                                                                                                              | SUBJECT TO<br>(1 OCT 2023 + 1<br>WATERPROOFIN<br>CONDENSATION<br>ENERGY E<br>PLAN ACCEPTA<br>SIGNATURE:<br>SIGNATURE:<br>PLEASE NOTE THAT VARIATIO<br>AFTER THIS PLAN ACCEP | 7 STAR BASIX)<br>NG & PLUMBING<br>MANAGEMENT<br>FFICIENCY<br>NCE BY OWNER<br>DATE:<br>DATE: |
| s s s s s s s s s s s s s s s s s s s                                                                                                                                                                                                                                                                                                                                                                                                                                                                                                                                                                                                                                                                                                                                                                                                                                                                                                                              |                               |                                                                               | REVISION                                                             | DRAWN                                         | CLIENT:                                        |                                                                                                                                             | HOUSE DESIGN:                                                                                                                |                                                                                                                                                                             | DO NOT SCALE DRAWINGS, USE<br>FIGURED DIMENSIONS ONLY. CHECK                                |
|                                                                                                                                                                                                                                                                                                                                                                                                                                                                                                                                                                                                                                                                                                                                                                                                                                                                                                                                                                    | VOW                           |                                                                               | 1 DRAFT SALES PLAN - SOW                                             |                                               | MR JACKIE TA & MS NG                           | UC LAN DAI                                                                                                                                  | LINDEN TWO                                                                                                                   | H-MNWLIN10SA                                                                                                                                                                | AND VERIFY DIMENSIONS AND<br>LEVELS PRIOR TO THE                                            |
|                                                                                                                                                                                                                                                                                                                                                                                                                                                                                                                                                                                                                                                                                                                                                                                                                                                                                                                                                                    |                               |                                                                               | 2 APPOINTMENT AMENDMENTS                                             |                                               |                                                | NOW 0400                                                                                                                                    | FACADE DESIGN:                                                                                                               |                                                                                                                                                                             | COMMENCEMENT OF ANY WORK. ALL<br>DISCREPANCIES TO BE REPORTED                               |
| mcdonald jones                                                                                                                                                                                                                                                                                                                                                                                                                                                                                                                                                                                                                                                                                                                                                                                                                                                                                                                                                     | 0 2025                        |                                                                               | 3 WORKING DRAWINGS                                                   |                                               | 2025 13 MUNRO ST, SEFTON                       |                                                                                                                                             | CLASSIC                                                                                                                      | F-MNWLIN10CLASA                                                                                                                                                             | TO THE DRAFTING OFFICE.                                                                     |
| -                                                                                                                                                                                                                                                                                                                                                                                                                                                                                                                                                                                                                                                                                                                                                                                                                                                                                                                                                                  |                               | -                                                                             | 4 COLOURS APPLIED                                                    |                                               | 2025 LOT / SECTION / DP:                       |                                                                                                                                             | SHEET TITLE: SHEET I                                                                                                         |                                                                                                                                                                             | 607406                                                                                      |
| FIND YOURSELF AT HOME                                                                                                                                                                                                                                                                                                                                                                                                                                                                                                                                                                                                                                                                                                                                                                                                                                                                                                                                              |                               |                                                                               | 5 AMENDED AS PER PCV007                                              | LCS   11/02/                                  | 2025 8 / - / 26792                             | CANTERBURY BANKSTOWN COUNCIL                                                                                                                | COVER SHEET 1 / 16                                                                                                           | 1:100                                                                                                                                                                       |                                                                                             |