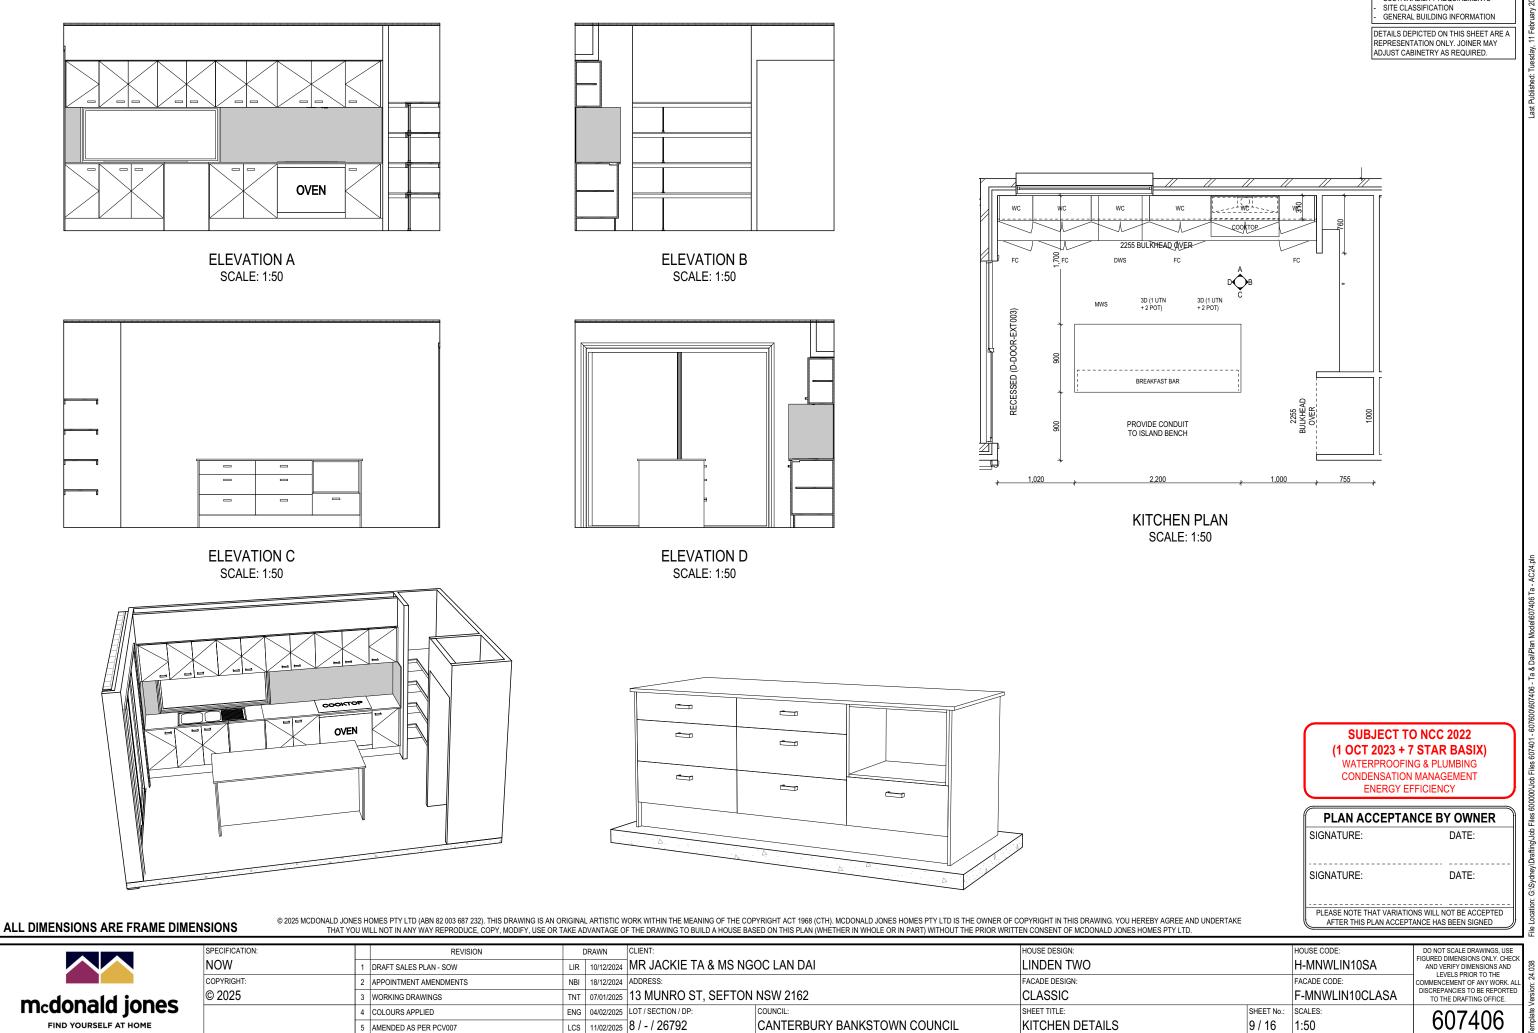

2/2024 | MR JACKIE TA & MS NGC | DC LAN DAI                   | LINDEN TWO     |
|                       | COPYRIGHT:     | 2 APPOINTMENT AMENDMENTS | NBI | 18/12/2024 | ADDRESS:              |                              | FACADE DESIGN: |
| m-donald ionos        | © 2025         | 3 WORKING DRAWINGS       | TNT | 07/01/2025 | 13 MUNRO ST, SEFTON N | NSW 2162                     | CLASSIC        |
| mcdonald jones        |                | 4 COLOURS APPLIED        | ENG |            |                       |                              | SHEET TITLE:   |
| FIND YOURSELF AT HOME |                | 5 AMENDED AS PER PCV007  | LCS | 11/02/2025 | 8 / - / 26792         | CANTERBURY BANKSTOWN COUNCIL | ELEVATIONS     |

SH = SNAP HEADER SILL

607406 - Ta & Dai\Plan Model\607406 Ta - AC24.pln







**BATHROOM PLAN** SCALE: 1:50

© 2025 MCDONALD JONES HOMES PTY LTD (ABN 82 003 687 232). THIS DRAWING IS AN ORIGINAL ARTISTIC WORK WITHIN THE MEANING OF THE COPYRIGHT ACT 1968 (CTH). MCDONALD JONES HOMES PTY LTD IS THE OWNER OF COPYRIGHT IN THIS DRAWING. YOU HEREBY AGREE AND UNDE THAT YOU WILL NOT IN ANY WAY REPRODUCE, COPY, MODIFY, USE OR TAKE ADVANTAGE OF THE DRAWING TO BUILD A HOUSE BASED ON THIS PLAN (WHETHER IN WHOLE OR IN PART) WITHOUT THE PRIOR WRITTEN CONSENT OF MCDONALD JONES HOMES PTY LTD. ALL DIMENSIONS ARE FRAME DIMENSIONS

|                       | SPECIFICATION: | REVISION                 |     | 5.0.000    | CLIENT:              |                              | HOUSE DESIGN:    |
|-----------------------|----------------|--------------------------|-----|------------|--