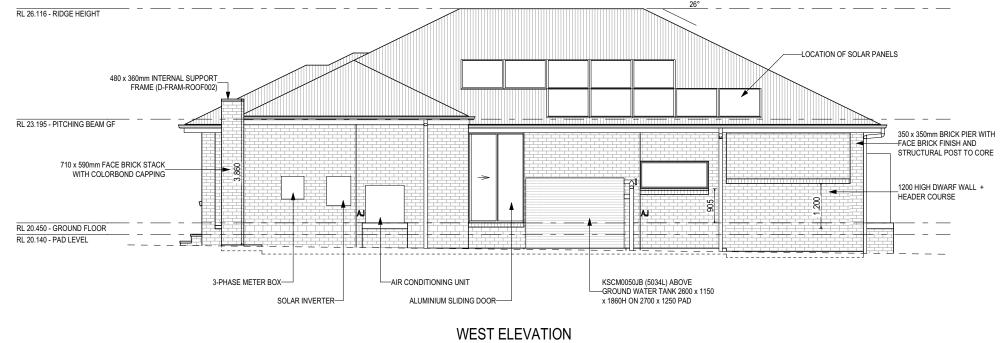

<br>H-MNWLIN10SA<br>FACADE CODE:<br>F-MNWLIN10CLASA | DO NOT SCALE DRAWINGS, USE<br>FIGURED DIMENSIONS ONLY. CHECK<br>AND VERIFY DIMENSIONS AND<br>LEVELS PRIOR TO THE<br>COMMENCEMENT OF ANY WORK ALL<br>DISCREPANCIES TO BE REPORTED<br>TO THE DRAFTING OFFICE. | Femplate Version: 24.038                                                  |
| -                           | HEET No.:<br>/ <b>1</b> | scales:<br>1:100                                               | 607406                                                                                                                                                                                                      | Template V                                                                |



5 AMENDED AS PER PCV007



EAST ELEVATION SCALE: 1:100



SCALE: 1:100

|                                                                                                         |                      | SUBJECT TO<br>(1 OCT 2023 + 7<br>WATERPROOFIN<br>CONDENSATION<br>ENERGY EF | Y <b>STAR BASIX)</b><br>IG & PLUMBING<br>MANAGEMENT                                                              | File Location: G:\Sydney\Drafting\Job Files 60000\Job Files 607401 - 60760 |
|---------------------------------------------------------------------------------------------------------|----------------------|----------------------------------------------------------------------------|------------------------------------------------------------------------------------------------------------------|--------------------------------------------------------------