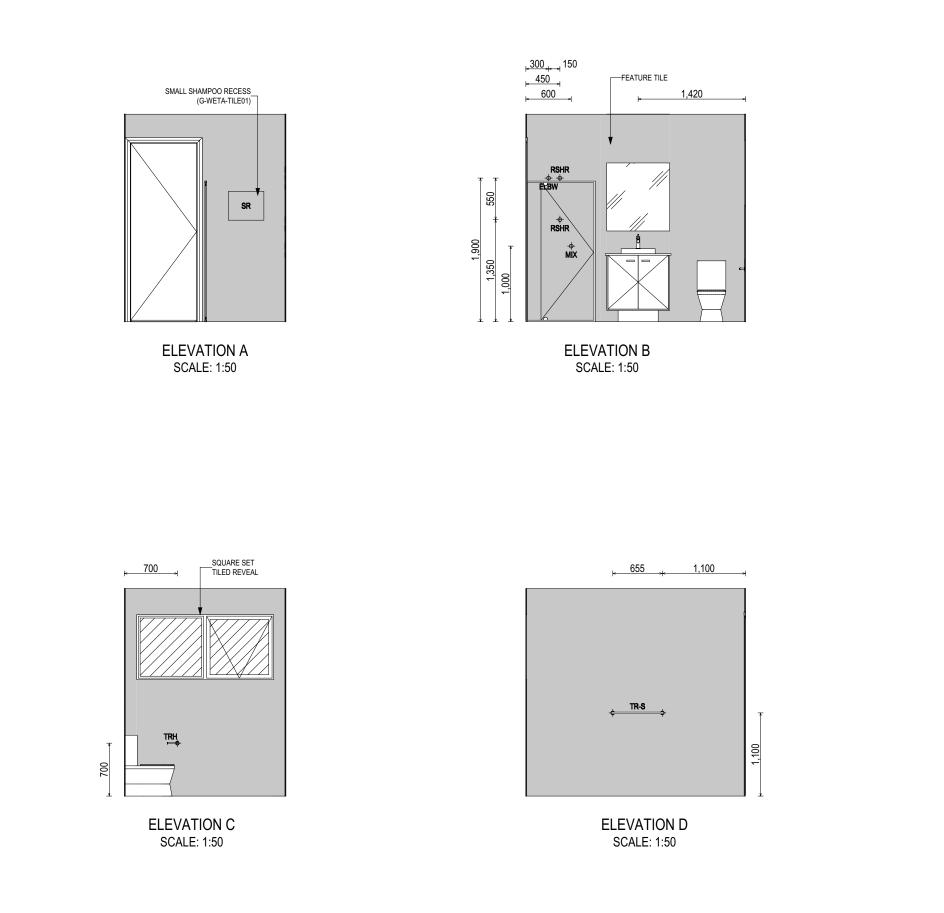

2024 | MR JACKIE TA & MS NGC | DC LAN DAI                   | LINDEN TWO     |
|                       | COPYRIGHT:     | 2 APPOINTMENT AMENDMENTS | NBI | 18/12/2024 | ADDRESS:              |                              | FACADE DESIGN: |
| m-donald ionos        | © 2025         | 3 WORKING DRAWINGS       | TNT | 07/01/2025 | 13 MUNRO ST, SEFTON N | NSW 2162                     | CLASSIC        |
| mcdonald jones        |                | 4 COLOURS APPLIED        | ENG |            |                       |                              | SHEET TITLE:   |
| FIND YOURSELF AT HOME |                | 5 AMENDED AS PER PCV007  | LCS | 11/02/2025 | 8 / - / 26792         | CANTERBURY BANKSTOWN COUNCIL | ELEVATIONS     |

SH = SNAP HEADER SILL

607406 - Ta & Dai\Plan Model\607406 Ta - AC24.pln







**BATHROOM PLAN** SCALE: 1:50

© 2025 MCDONALD JONES HOMES PTY LTD (ABN 82 003 687 232). THIS DRAWING IS AN ORIGINAL ARTISTIC WORK WITHIN THE MEANING OF THE COPYRIGHT ACT 1968 (CTH). MCDONALD JONES HOMES PTY LTD IS THE OWNER OF COPYRIGHT IN THIS DRAWING. YOU HEREBY AGREE AND UNDE THAT YOU WILL NOT IN ANY WAY REPRODUCE, COPY, MODIFY, USE OR TAKE ADVANTAGE OF THE DRAWING TO BUILD A HOUSE BASED ON THIS PLAN (WHETHER IN WHOLE OR IN PART) WITHOUT THE PRIOR WRITTEN CONSENT OF MCDONALD JONES HOMES PTY LTD. ALL DIMENSIONS ARE FRAME DIMENSIONS

|                       | SPECIFICATION: | REVISION                 |     | 5.0.000    | CLIENT:              |                              | HOUSE DESIGN:    |
|-----------------------|----------------|--------------------------|-----|------------|----